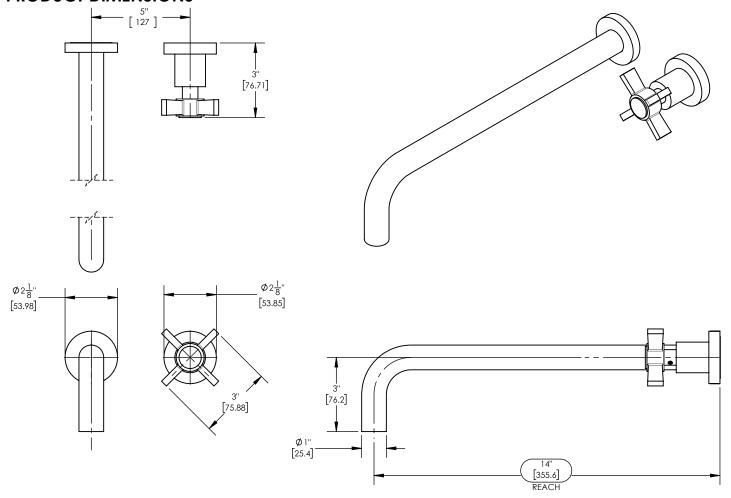

## **TECHNICAL DETAILS**

ADA Compliance: No Drain Assembly Material: Brass Fitting Hole Diameter: 1 1/8" Number of Holes: Two Hole Number of Handles: One Handle Turn Angle: Quarter Turn Spout Reach: 14" Installation Type: Wall Mounted Primary Material: Brass Valve Material: Ceramic Flow Restriction: 1.2 gpm Water Pressure Maximum: 85 PSI Water Pressure Minimum: 20 PSI Water Pressure Recommended: 60 PSI

## PRODUCT DIMENSIONS

www. phylrich.com

**CODES & STANDARDS** 

ASME A112.181/ CSA B1251, ASME 112.18.2/ CSA B125.2, ANSI NSF, CEC