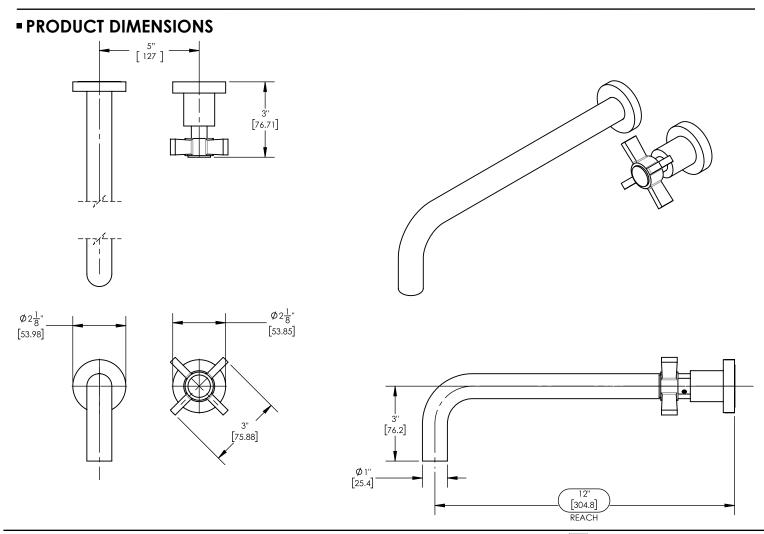

# TECHNICAL DETAILS

ADA Compliance: No Drain Assembly Material: Brass Fitting Hole Diameter: 1 1/8" Number of Holes: Two Hole Number of Handles: One Handle Turn Angle: Quarter Turn Spout Reach: 12" Installation Type: Wall Mounted Primary Material: Brass Valve Material: Ceramic Flow Restriction: 1.2 gpm Water Pressure Maximum: 85 PSI Water Pressure Maximum: 20 PSI Water Pressure Recommended: 60 PSI