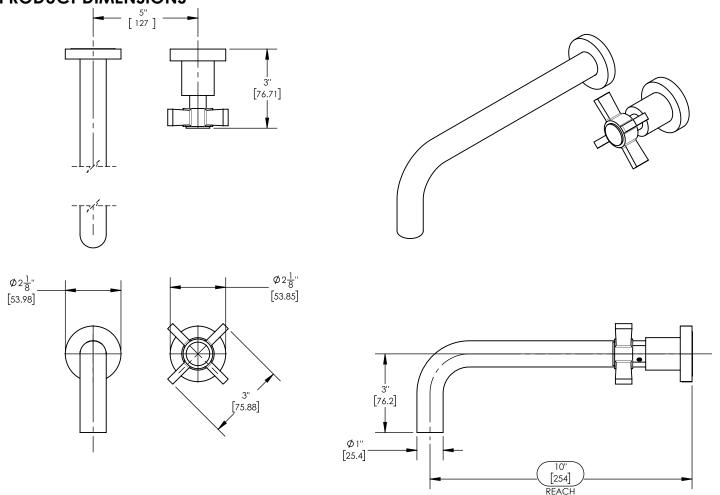

## **TECHNICAL DETAILS**

ADA Compliance: No Drain Assembly Material: Brass Fitting Hole Diameter: 1 1/8" Number of Holes: Two Hole Number of Handles: One Handle Turn Angle: Quarter Turn Spout Reach: 10" Installation Type: Wall Mounted Primary Material: Brass Valve Material: Ceramic Flow Restriction: 1.2 gpm Water Pressure Maximum: 85 PSI Water Pressure Minimum: 20 PSI Water Pressure Recommended: 60 PSI

## PRODUCT DIMENSIONS

www. phylrich.com

1261 Logan Avenue, Costa Mesa, California 92626.

Phone: 714.361.4800 Fax: 714.617.3120

**CODES & STANDARDS** 

Finish Warranty: See catalog for further information.