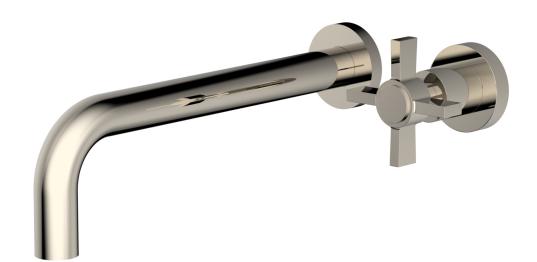

## PRODUCT FEATURES

- Style: Contemporary
- Collection: Basic
- Temperature Controlled By Handles
- Cross Blade Handle

## **TECHNICAL DETAILS**

ADA Compliance: No Drain Assembly Material: Brass Fitting Hole Diameter: 1 1/8" Number of Holes: Two Hole Number of Handles: One Handle Turn Angle: Quarter Turn Spout Reach: 10" Installation Type: Wall Mounted Primary Material: Brass Valve Material: Ceramic Flow Restriction: 1.2 gpm Water Pressure Maximum: 85 PSI Water Pressure Minimum: 20 PSI Water Pressure Recommended: 60 PSI