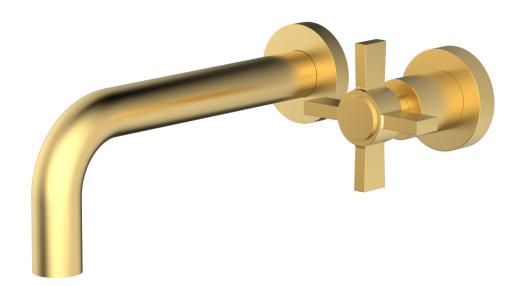

## PRODUCT FEATURES

- Style: Contemporary
- Collection: Basic
- Temperature Controlled By Handles
- Cross Blade Handle

.

## ■ TECHNICAL DETAILS

ADA Compliance: No
Drain Assembly Material: Brass
Fitting Hole Diameter: 1 1/8"
Number of Holes: Two Hole
Number of Handles: One
Handle Turn Angle: Quarter Turn
Spout Reach: 7 1/2"
Installation Type: Wall Mounted
Primary Material: Brass
Valve Material: Ceramic
Flow Restriction: 1.2 gpm
Water Pressure Maximum: 85 PSI
Water Pressure Minimum: 20 PSI
Water Pressure Recommended: 60 PSI