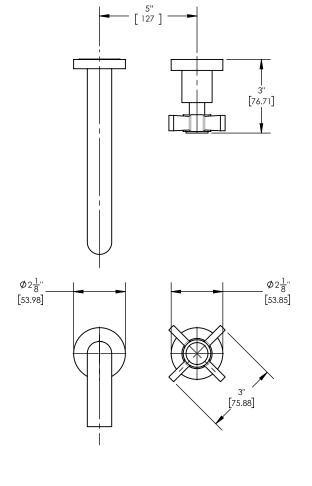

## ■ TECHNICAL DETAILS

ADA Compliance: No
Drain Assembly Material: Brass
Fitting Hole Diameter: 1 1/8"
Number of Holes: Two Hole
Number of Handles: One
Handle Turn Angle: Quarter Turn
Spout Reach: 7 1/2"
Installation Type: Wall Mounted
Primary Material: Brass
Valve Material: Ceramic
Flow Restriction: 1.2 gpm
Water Pressure Maximum: 85 PSI
Water Pressure Minimum: 20 PSI
Water Pressure Recommended: 60 PSI

## **PRODUCT DIMENSIONS**

www. phylrich.com

1261 Logan Avenue, Costa Mesa, California 92626.

Phone: 714.361.4800 Fax: 714.617.3120

CODES & STANDARDS