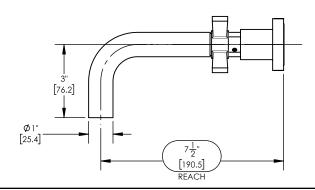

## ■ TECHNICAL DETAILS

ADA Compliance: No
Drain Assembly Material: Brass
Fitting Hole Diameter: 1 1/8"
Number of Holes: Two Hole
Number of Handles: One
Handle Turn Angle: Quarter Turn
Spout Reach: 7 1/2"
Installation Type: Wall Mounted
Primary Material: Brass
Valve Material: Ceramic
Flow Restriction: 1.2 gpm
Water Pressure Maximum: 85 PSI
Water Pressure Minimum: 20 PSI
Water Pressure Recommended: 60 PSI

## **PRODUCT DIMENSIONS**

www. phylrich.com

1261 Logan Avenue, Costa Mesa, California 92626.

Phone: 714.361.4800 Fax: 714.617.3120

CODES & STANDARDS