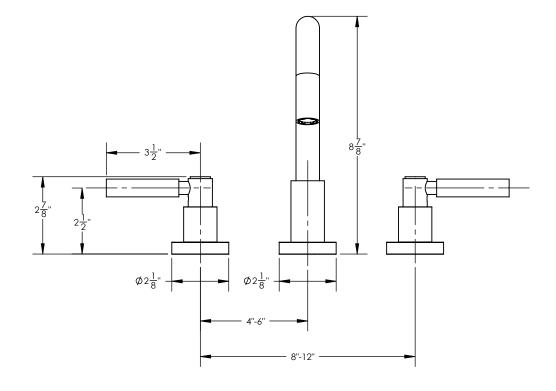

## **TECHNICAL DETAILS**

ADA Compliance: Yes Deck Thickness Maximum: 2" Deck Thickness Minimum: 1/8" Drain Assembly Material: Brass Drain Style: Push-to-Close Fitting Hole Diameter: 1 1/8" Number of Holes: Three Hole Number of Handles: Two Handle Spread Maximum: 12" Handle Spread Minimum: 8" Handle Turn Angle: Quarter Turn Spout Reach: Spout Height: Inlet Connection Type: Male 1/2" NPSM Installation Type: Deck Mounted Primary Material: Brass Valve Material: Ceramic