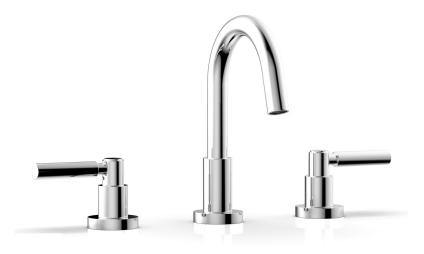

# Lavatory Faucet with Lever Handles

D131

## **TECHNICAL DETAILS**

ADA Compliance: Yes Deck Thickness Maximum: 2" Deck Thickness Minimum: 1/8" Drain Assembly Material: Brass Drain Style: Push-to-Close Fitting Hole Diameter: 1 1/8" Number of Holes: Three Hole Number of Handles: Two Handle Spread Maximum: 12" Handle Spread Minimum: 8" Handle Turn Angle: Quarter Turn Spout Reach: Spout Height: Inlet Connection Type: Male 1/2" NPSM Installation Type: Deck Mounted Primary Material: Brass Valve Material: Ceramic