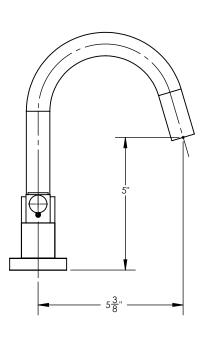

## **TECHNICAL DETAILS**

ADA Compliance: Yes Deck Thickness Maximum: 2" Deck Thickness Minimum: 1/8" Drain Assembly Material: Brass Drain Style: Push-to-Close Fitting Hole Diameter: 1 1/8" Number of Holes: Three Hole Number of Handles: Two Handle Spread Maximum: 12" Handle Spread Minimum: 8" Handle Turn Angle: Quarter Turn Spout Reach: Spout Height: Inlet Connection Type: Male 1/2" NPSM Installation Type: Deck Mounted Primary Material: Brass Valve Material: Ceramic