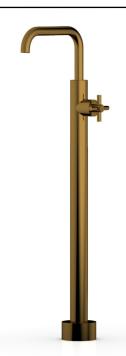

D131-45-02

## PRODUCT FEATURES

- Style: Contemporary
- Collection: Basic
- Temperature Controlled by Handle
- Integrated Diverter
- Low "Square" Spout
- Cross Tubular Handle

## **TECHNICAL DETAILS**

Spout Flow Rate: Full Flow Spout Reach: 9" Water Pressure Maximum: 85 PSI Water Pressure Minimum: 20 PSI Water Pressure Recommended: 60 PSI

## PRODUCT DIMENSIONS [228.6] 4 5 " [110.2] Ø 1" [25.4] 180.ó° 34 15 32 16 [886.76] [815.04] $25\frac{7}{8}$ [656.54] $\phi 3\frac{7}{8}$ " Ø 2" [98.37] [50.8]

www. phylrich.com

CODES & STANDARDS

Mechanical Warranty: 10 Years from date of purchase.