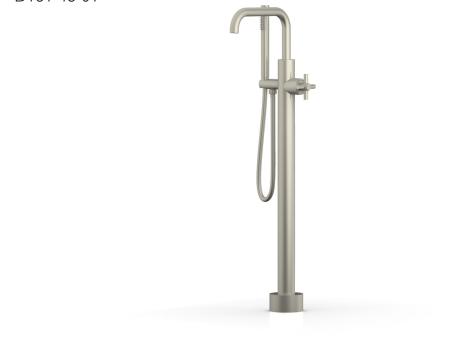

# PRODUCT FEATURES

- Style: Contemporary
- Collection: Basic
- Temperature Controlled by Handle
- Integrated Diverter

9" [228.6]

5.09

Ø2''

[50.8]

• Low "Square" Spout Cross Tubular Handle

# TECHNICAL DETAILS

Hand Shower Flow Rate: 1.8 gpm Spout Flow Rate: Full Flow Hand Shower Hose Length: 59" Spout Reach: 9" Water Pressure Maximum: 85 PSI Water Pressure Minimum: 20 PSI Water Pressure Recommended: 60 PSI