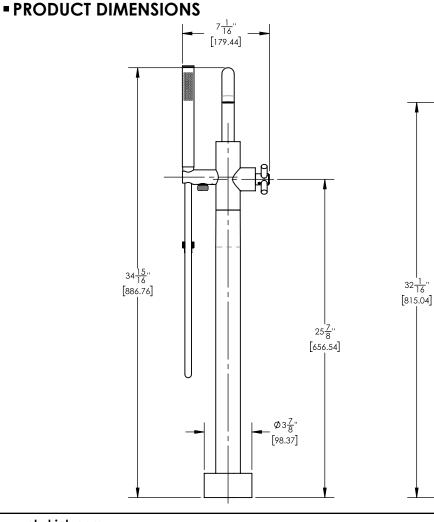

# PRODUCT FEATURES

- Style: Contemporary
- Collection: Basic
- Temperature Controlled by Handle
- Integrated Diverter

9" [228.6]

5.09

Ø2''

[50.8]

• Low "Square" Spout Cross Tubular Handle

# TECHNICAL DETAILS

Hand Shower Flow Rate: 1.8 gpm Spout Flow Rate: Full Flow Hand Shower Hose Length: 59" Spout Reach: 9" Water Pressure Maximum: 85 PSI Water Pressure Minimum: 20 PSI Water Pressure Recommended: 60 PSI