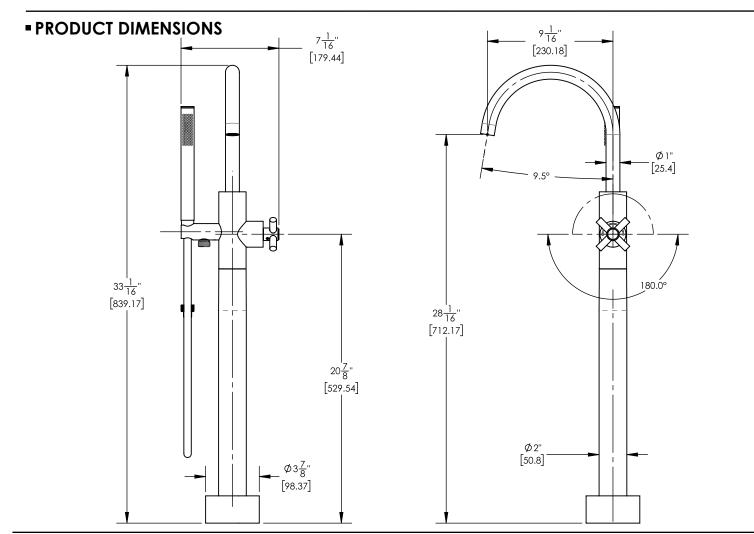

## TECHNICAL DETAILS

Hand Shower Flow Rate: 1.8 gpm Spout Flow Rate: 6.5 gpm Spout Flow Restriction: Full Flow Hand Shower Hose Length: 59" Spout Reach: 9 1/16 Water Pressure Maximum: 85 PSI Water Pressure Minimum: 20 PSI Water Pressure Recommended: 60 PSI