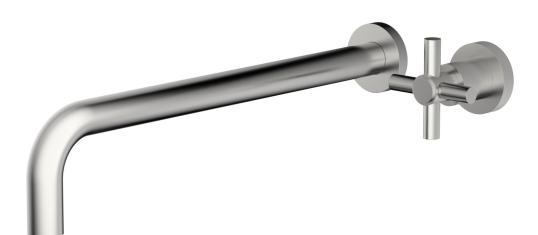

## **PRODUCT FEATURES**

- Style: Contemporary
- Collection: Basic
- Temperature Controlled By Handles
- Cross Tubular Handle

## **TECHNICAL DETAILS**

ADA Compliance: No Drain Assembly Material: Brass Fitting Hole Diameter: 1 1/8" Number of Holes: Two Hole Number of Handles: One Handle Turn Angle: Quarter Turn Spout Reach: 14" Installation Type: Wall Mounted Primary Material: Brass Valve Material: Ceramic Flow Restriction: 1.2 gpm Water Pressure Maximum: 85 PSI Water Pressure Minimum: 20 PSI Water Pressure Recommended: 60 PSI