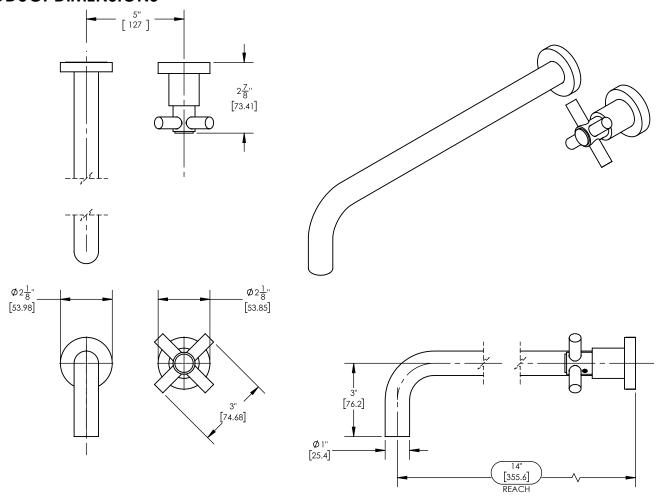

## **TECHNICAL DETAILS**

ADA Compliance: No Drain Assembly Material: Brass Fitting Hole Diameter: 1 1/8" Number of Holes: Two Hole Number of Handles: One Handle Turn Angle: Quarter Turn Spout Reach: 14" Installation Type: Wall Mounted Primary Material: Brass Valve Material: Ceramic Flow Restriction: 1.2 gpm Water Pressure Maximum: 85 PSI Water Pressure Minimum: 20 PSI Water Pressure Recommended: 60 PSI

## PRODUCT DIMENSIONS

www. phylrich.com

**CODES & STANDARDS** 

ASME A112.181/ CSA B1251, ASME 112.18.2/ CSA B125.2, ANSI NSF, CEC