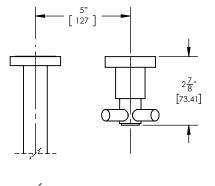

# TECHNICAL DETAILS

ADA Compliance: No Drain Assembly Material: Brass Fitting Hole Diameter: 1 1/8" Number of Holes: Two Hole Number of Handles: One Handle Turn Angle: Quarter Turn Spout Reach: 12" Installation Type: Wall Mounted Primary Material: Brass Valve Material: Ceramic Flow Restriction: 1.2 gpm Water Pressure Maximum: 85 PSI Water Pressure Minimum: 20 PSI Water Pressure Recommended: 60 PSI

## PRODUCT DIMENSIONS