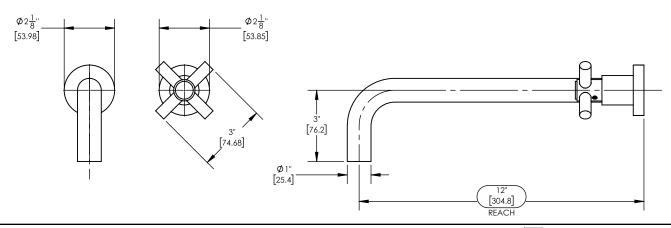

# TECHNICAL DETAILS

ADA Compliance: No Drain Assembly Material: Brass Fitting Hole Diameter: 1 1/8" Number of Holes: Two Hole Number of Handles: One Handle Turn Angle: Quarter Turn Spout Reach: 12" Installation Type: Wall Mounted Primary Material: Brass Valve Material: Ceramic Flow Restriction: 1.2 gpm Water Pressure Maximum: 85 PSI Water Pressure Minimum: 20 PSI Water Pressure Recommended: 60 PSI

## PRODUCT DIMENSIONS