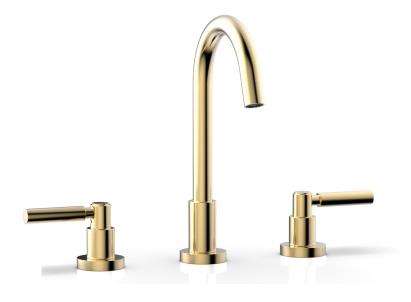

# Lavatory Faucet with Lever Handles

D130

#### **PRODUCT FEATURES**

- Style: Contemporary
- Collection: Basic
- Temperature Controlled By Handles
- Lever Handles