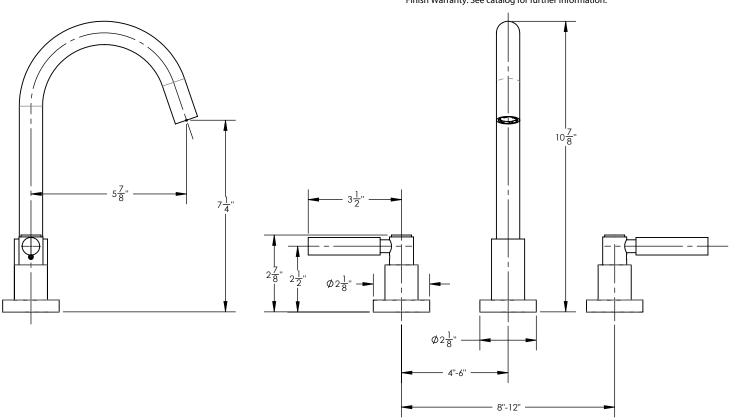

### **TECHNICAL DETAILS**

ADA Compliance: Yes Deck Thickness Maximum: 2" Deck Thickness Minimum: 1/8" Drain Assembly Material: Brass Drain Style: Push-to-Close Fitting Hole Diameter: 1 1/8" Number of Holes: Three Hole Number of Handles: Two Handle Spread Maximum: 12" Handle Spread Minimum: 8" Handle Turn Angle: Quarter Turn Spout Reach: 5 7/8" Spout Height: Inlet Connection Type: Male 1/2" NPSM Installation Type: Deck Mounted Primary Material: Brass Valve Material: Ceramic Flow Restriction: 1.2 gpm