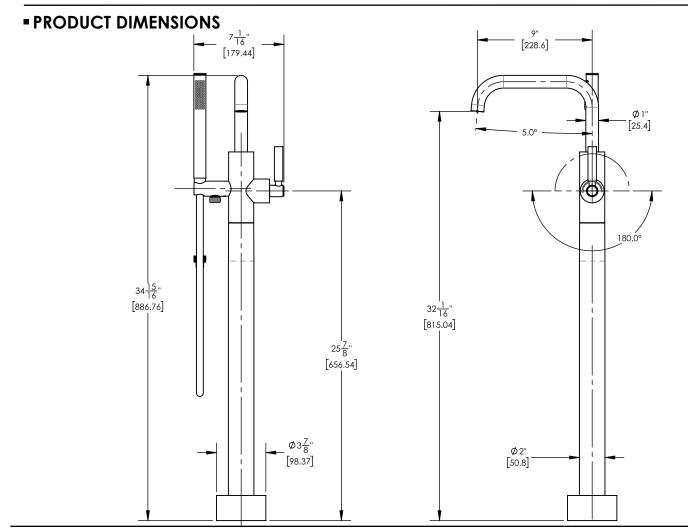

# TECHNICAL DETAILS

Hand Shower Flow Rate: 1.8 gpm Spout Flow Rate: Full Flow Hand Shower Hose Length: 59" Spout Reach: 9" Water Pressure Maximum: 85 PSI Water Pressure Minimum: 20 PSI Water Pressure Recommended: 60 PSI