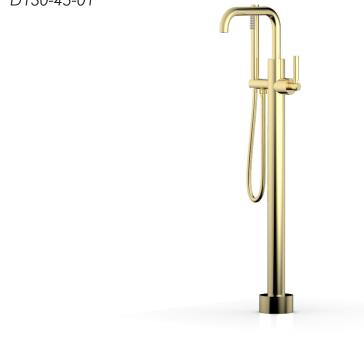

# Floor Mount Tub Filler w/ Hand Shower Set

# D130-45-01

# PRODUCT FEATURES

- Style: Contemporary
- Collection: Basic
- Temperature Controlled by Handle
- Integrated Diverter
- Low "Square" Spout
- Lever Handle