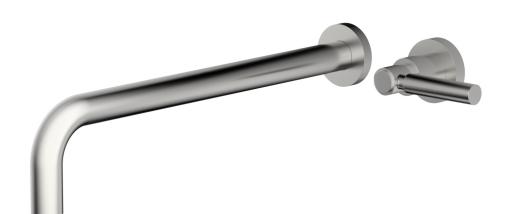

## PRODUCT FEATURES

- Style: Contemporary
- Collection: Basic
- Temperature Controlled By Handles
- Lever Tubular Handle

.

## ■ TECHNICAL DETAILS

ADA Compliance: No
Drain Assembly Material: Brass
Fitting Hole Diameter: 1 1/8"
Number of Holes: Two Hole
Number of Handles: One
Handle Turn Angle: Quarter Turn
Spout Reach: 14"
Installation Type: Wall Mounted
Primary Material: Brass
Valve Material: Ceramic
Flow Restriction: 1.2 gpm
Water Pressure Maximum: 85 PSI
Water Pressure Minimum: 20 PSI
Water Pressure Recommended: 60 PSI