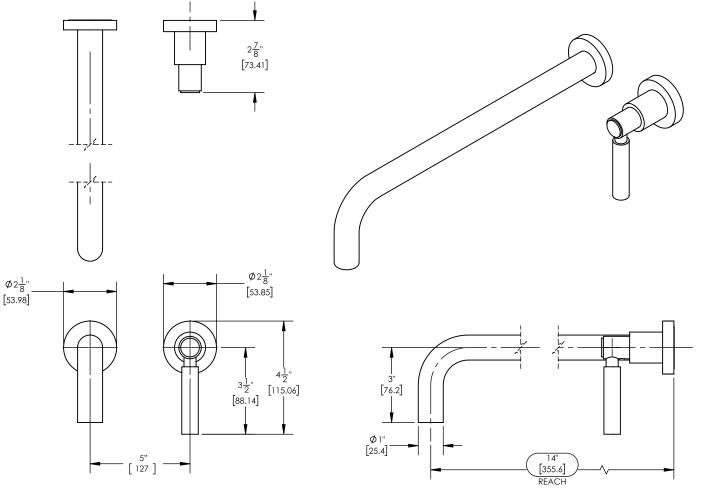

## ■ TECHNICAL DETAILS

ADA Compliance: No
Drain Assembly Material: Brass
Fitting Hole Diameter: 1 1/8"
Number of Holes: Two Hole
Number of Handles: One
Handle Turn Angle: Quarter Turn
Spout Reach: 14"
Installation Type: Wall Mounted
Primary Material: Brass
Valve Material: Ceramic
Flow Restriction: 1.2 gpm
Water Pressure Maximum: 85 PSI
Water Pressure Minimum: 20 PSI
Water Pressure Recommended: 60 PSI

## PRODUCT DIMENSIONS

www. phylrich.com

CODES & STANDARDS

ASME A112.181/ CSA B1251, ASME 112.18.2/ CSA B125.2, ANSI NSF, CEC