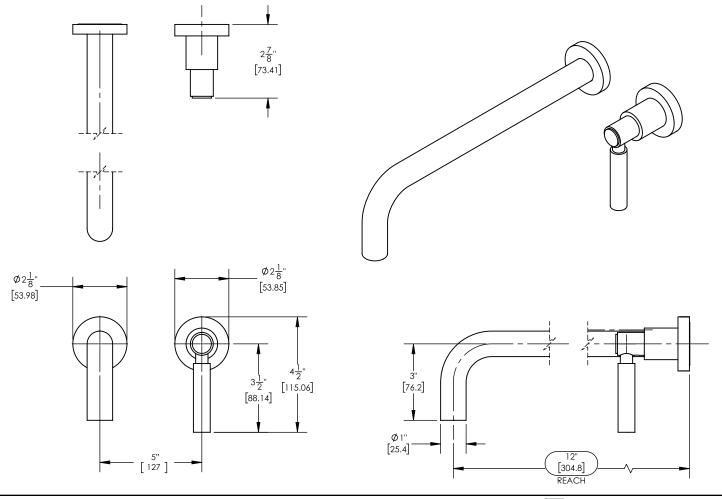

## **■ PRODUCT DIMENSIONS**

www. phylrich.com

1261 Logan Avenue, Costa Mesa, California 92626.

Phone: 714.361.4800 Fax: 714.617.3120

CODES & STANDARDS

ASME A112.181/ CSA B1251, ASME 112.18.2/ CSA B125.2, ANSI NSF, CEC