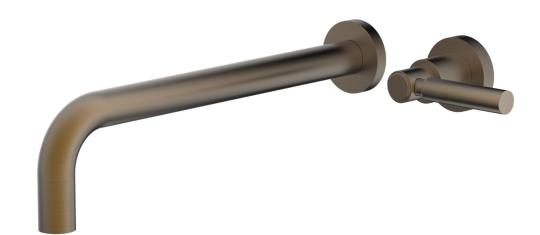

## PRODUCT FEATURES

- Style: Contemporary
- Collection: Basic
- Temperature Controlled By Handles
- Lever Tubular Handle

.

## ■ TECHNICAL DETAILS

ADA Compliance: No
Drain Assembly Material: Brass
Fitting Hole Diameter: 1 1/8"
Number of Holes: Two Hole
Number of Handles: One
Handle Turn Angle: Quarter Turn
Spout Reach: 12"
Installation Type: Wall Mounted
Primary Material: Brass
Valve Material: Ceramic
Flow Restriction: 1.2 gpm
Water Pressure Maximum: 85 PSI
Water Pressure Minimum: 20 PSI
Water Pressure Recommended: 60 PSI