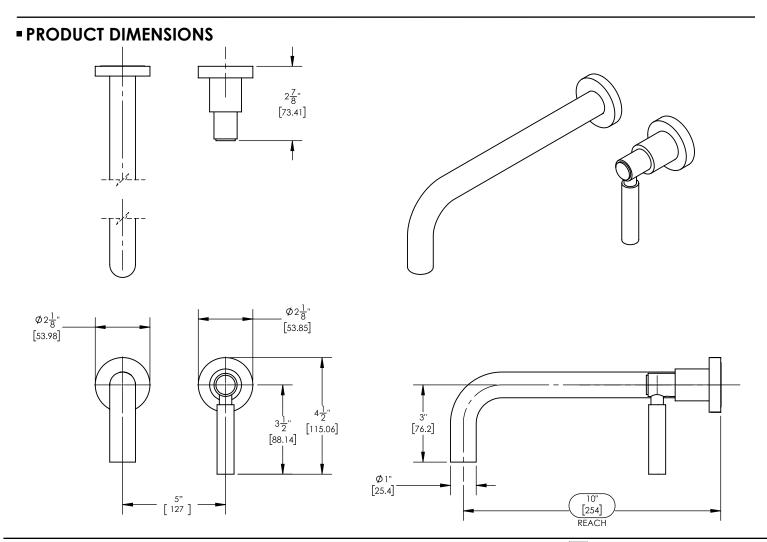

## TECHNICAL DETAILS

ADA Compliance: No Drain Assembly Material: Brass Fitting Hole Diameter: 1 1/8" Number of Holes: Two Hole Number of Handles: One Handle Turn Angle: Quarter Turn Spout Reach: 10" Installation Type: Wall Mounted Primary Material: Brass Valve Material: Ceramic Flow Restriction: 1.2 gpm Water Pressure Maximum: 85 PSI Water Pressure Maximum: 20 PSI