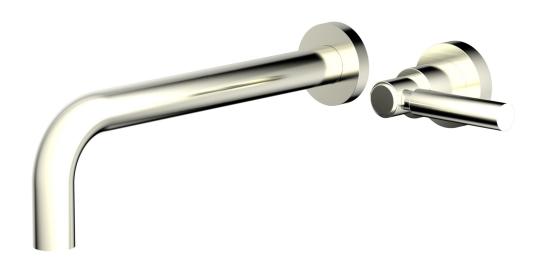

## PRODUCT FEATURES

- Style: Contemporary
- Collection: Basic
- Temperature Controlled By Handles
  Lever Tubular Handle
  - ever lubuic
- .

## TECHNICAL DETAILS

ADA Compliance: No Drain Assembly Material: Brass Fitting Hole Diameter: 1 1/8" Number of Holes: Two Hole Number of Handles: One Handle Turn Angle: Quarter Turn Spout Reach: 10" Installation Type: Wall Mounted Primary Material: Brass Valve Material: Ceramic Flow Restriction: 1.2 gpm Water Pressure Maximum: 85 PSI Water Pressure Maximum: 20 PSI