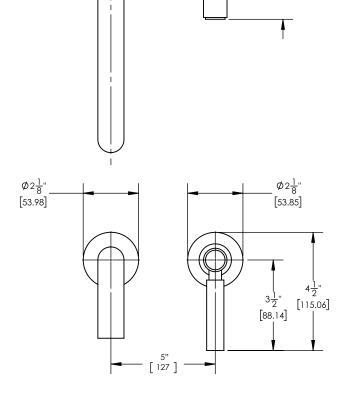

## D130-15

2<del>7</del>" [73.41]

## ■ TECHNICAL DETAILS

ADA Compliance: No
Drain Assembly Material: Brass
Fitting Hole Diameter: 1 1/8"
Number of Holes: Two Hole
Number of Handles: One
Handle Turn Angle: Quarter Turn
Spout Reach: 7 1/2"
Installation Type: Wall Mounted
Primary Material: Brass
Valve Material: Ceramic
Flow Restriction: 1.2 gpm
Water Pressure Maximum: 85 PSI
Water Pressure Minimum: 20 PSI
Water Pressure Recommended: 60 PSI

## PRODUCT DIMENSIONS

www. phylrich.com

1261 Logan Avenue, Costa Mesa, California 92626.

Phone: 714.361.4800 Fax: 714.617.3120

CODES & STANDARDS