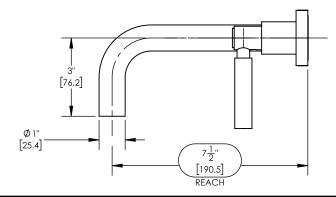

## ■ TECHNICAL DETAILS

ADA Compliance: No
Drain Assembly Material: Brass
Fitting Hole Diameter: 1 1/8"
Number of Holes: Two Hole
Number of Handles: One
Handle Turn Angle: Quarter Turn
Spout Reach: 7 1/2"
Installation Type: Wall Mounted
Primary Material: Brass
Valve Material: Ceramic
Flow Restriction: 1.2 gpm
Water Pressure Maximum: 85 PSI
Water Pressure Minimum: 20 PSI
Water Pressure Recommended: 60 PSI

## PRODUCT DIMENSIONS

www. phylrich.com

1261 Logan Avenue, Costa Mesa, California 92626.

Phone: 714.361.4800 Fax: 714.617.3120

CODES & STANDARDS