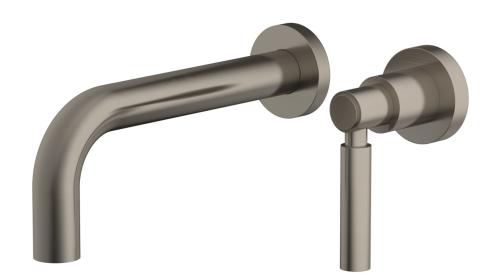

## PRODUCT FEATURES

- Style: Contemporary
- Collection: Basic
- Temperature Controlled By Handles
- Lever Tubular Handle

## ■ TECHNICAL DETAILS

ADA Compliance: No
Drain Assembly Material: Brass
Fitting Hole Diameter: 1 1/8"
Number of Holes: Two Hole
Number of Handles: One
Handle Turn Angle: Quarter Turn
Spout Reach: 7 1/2"
Installation Type: Wall Mounted
Primary Material: Brass
Valve Material: Ceramic
Flow Restriction: 1.2 gpm
Water Pressure Maximum: 85 PSI
Water Pressure Minimum: 20 PSI
Water Pressure Recommended: 60 PSI