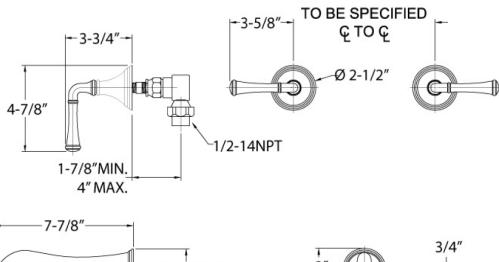

## **TECHNICAL DETAILS**

ADA Compliance: Yes Fitting Hole Diameter: 1 1/8" Number of Holes: Three Hole Number of Handles: Two Handle Turn Angle: Quarter Turn Spout Reach: 7 1/4 " Installation Type: Wall Mounted Primary Material: Brass Valve Material: Ceramic Flow Restriction: Full Flow Water Pressure Maximum: 85 PSI Water Pressure Minimum: 20 PSI Water Pressure Recommended: 60 PSI