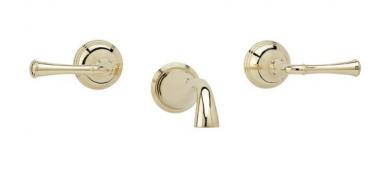

## Wall Tub Set with Lever Handles

D1205

#### **PRODUCT FEATURES**

- Style: Traditional
- Collection: 3RingTemperature Controlled By Handles
- Temperature Controlled By Ha
  Lever Handles

ASME A112.181/ CSA B1251, ASME 112.18.2/ CSA B125.2, ANSI NSF, CEC, Watersense 61 Sect. 9, State of MA.