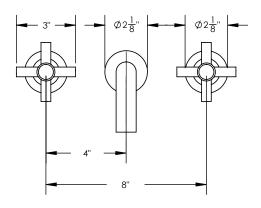

# **TECHNICAL DETAILS**

ADA Compliance: Yes
Fitting Hole Diameter: 1 1/8"
Number of Holes: Three Hole
Number of Handles: Two
Handle Turn Angle: Quarter Turn
Spout Reach: See List Below
Installation Type: Wall Mounted
Primary Material: Brass
Valve Material: Ceramic
Flow Restriction: Full Flow
Water Pressure Maximum: 85 PSI
Water Pressure Minimum: 20 PSI
Water Pressure Recommended: 60 PSI