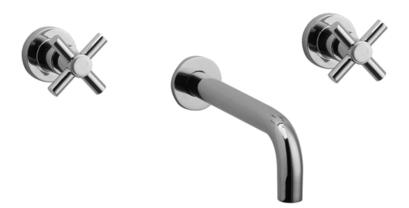

Defining Luxury Since 1959

Wall Tub Set D1134

## **PRODUCT FEATURES**

- Style: Contemporary
- Collection: Basic
- Temperature Controlled By Handles
- Tubular Cross Handles