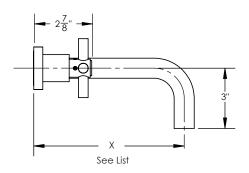

## **DIFFERENT SPOUT SIZES**

| D1134    | X= 7 1/2" |
|----------|-----------|
| D1134-10 | X= 10"    |
| D1134-12 | X= 12"    |
| D1134-14 | X= 14"    |