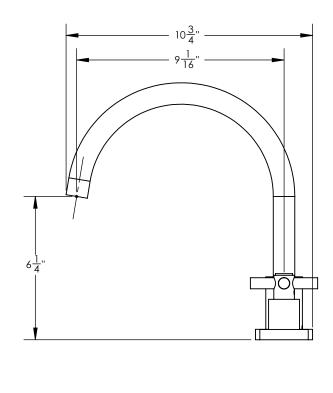

## ■ TECHNICAL DETAILS

ADA Compliance: No Deck Thickness Maximum: 2" Deck Thickness Minimum: 1/8" Fitting Hole Diameter: 1 1/8" Number of Holes: Three Hole Number of Handles: Two Handle Spread Maximum: 12" Handle Spread Minimum: 8" Handle Turn Angle: Quarter Turn Spout Reach: 9 1/16" Spout Height: 11 1/4" Inlet Connection Type: Male 3/4" NPT Installation Type: Deck Mounted Primary Material: Brass Valve Material: Ceramic Flow Restriction: Full Flow Water Pressure Maximum: 85 PSI Water Pressure Minimum: 20 PSI Water Pressure Recommended: 60 PSI

## **PRODUCT DIMENSIONS**