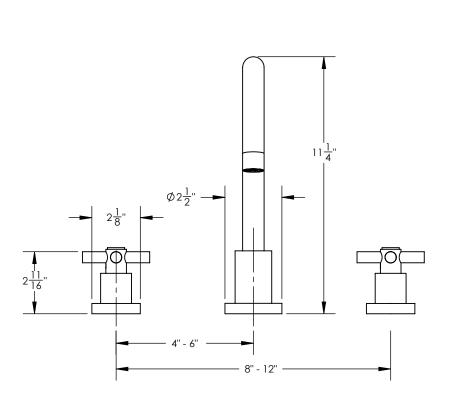

## ■ TECHNICAL DETAILS

ADA Compliance: No Deck Thickness Maximum: 2" Deck Thickness Minimum: 1/8" Fitting Hole Diameter: 1 1/8" Number of Holes: Three Hole Number of Handles: Two Handle Spread Maximum: 12" Handle Spread Minimum: 8" Handle Turn Angle: Quarter Turn Spout Reach: 9 1/16" Spout Height: 11 1/4" Inlet Connection Type: Male 3/4" NPT Installation Type: Deck Mounted Primary Material: Brass Valve Material: Ceramic Flow Restriction: Full Flow Water Pressure Maximum: 85 PSI Water Pressure Minimum: 20 PSI Water Pressure Recommended: 60 PSI

## **PRODUCT DIMENSIONS**