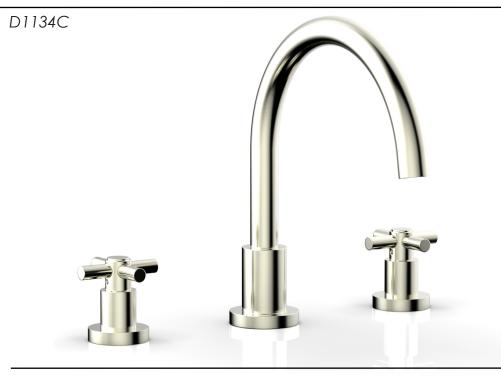

## PRODUCT FEATURES

- Style: Contemporary
- · Collection: Basic
- Temperature Controlled By Handles
- Cross Handles
- Arch Spout