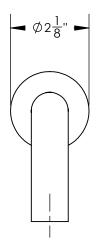

## **TECHNICAL DETAILS**

ADA Compliance: Yes Deck Thickness Maximum: 2" Deck Thickness Minimum: 1/8" Fitting Hole Diameter: 1 1/8" Spout Reach: 10" Spout Height: 3" Inlet Connection Type: Female 1/2" NPT Installation Type: Wall Mounted Primary Material: Brass Valve Material: Ceramic Flow Restriction: Full Flow Water Pressure Maximum: 85 PSI Water Pressure Minimum: 20 PSI