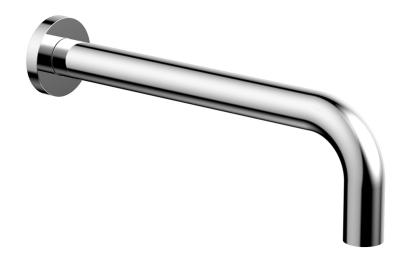

# PHYLRICH® Defining Luxury Since 1959

# D1130X3-10

# 10" Wall Tub Spout



## **TECHNICAL DETAILS**

ADA Compliance: Yes Deck Thickness Maximum: 2" Deck Thickness Minimum: 1/8" Fitting Hole Diameter: 1 1/8" Spout Reach: 10" Spout Height: 3" Inlet Connection Type: Female 1/2" NPT Installation Type: Wall Mounted Primary Material: Brass Valve Material: Ceramic Flow Restriction: Full Flow Water Pressure Maximum: 85 PSI Water Pressure Minimum: 20 PSI

### **PRODUCT FEATURES**

- Style: Contemporary
- Collection: Basic

## **CODES & STANDARDS**

ASME A112.181/ CSA B1251, ASME 112.18.2/ CSA B125.2, ANSI NSF, CEC, Watersense 61 Sect. 9, State of MA.

#### WARRANTY

Mechanical Warranty: 10 Years from date of purchase. finish warranty: see catalog for further information.