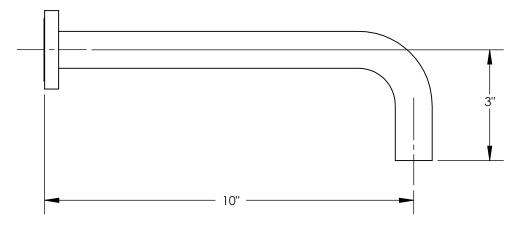

## **TECHNICAL DETAILS**

ADA Compliance: Yes Deck Thickness Maximum: 2" Deck Thickness Minimum: 1/8" Fitting Hole Diameter: 1 1/8" Spout Reach: 10" Spout Height: 3" Inlet Connection Type: Female 1/2" NPT Installation Type: Wall Mounted Primary Material: Brass Valve Material: Ceramic Flow Restriction: Full Flow Water Pressure Maximum: 85 PSI Water Pressure Minimum: 20 PSI