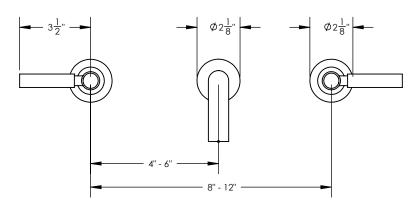

## **TECHNICAL DETAILS**

ADA Compliance: Yes
Fitting Hole Diameter: 1 1/8"
Number of Holes: Three Hole
Number of Handles: Two
Handle Turn Angle: Quarter Turn
Spout Reach: 14"
Installation Type: Wall Mounted
Primary Material: Brass
Valve Material: Ceramic
Flow Restriction: Full Flow
Water Pressure Maximum: 85 PSI
Water Pressure Minimum: 20 PSI
Water Pressure Recommended: 60 PSI