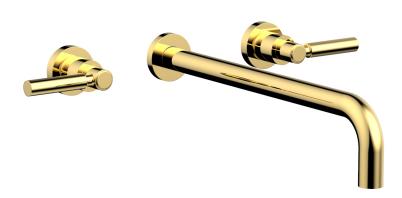

Defining Luxury Since 1959

Wall Tub Set - 14" Spout

D1130-14

## **PRODUCT FEATURES**

- Style: Contemporary
- Collection: Basic
- Temperature Controlled By Handles
- Lever Handles