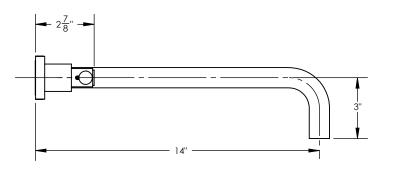

## **TECHNICAL DETAILS**

ADA Compliance: Yes
Fitting Hole Diameter: 1 1/8"
Number of Holes: Three Hole
Number of Handles: Two
Handle Turn Angle: Quarter Turn
Spout Reach: 14"
Installation Type: Wall Mounted
Primary Material: Brass
Valve Material: Ceramic
Flow Restriction: Full Flow
Water Pressure Maximum: 85 PSI
Water Pressure Minimum: 20 PSI
Water Pressure Recommended: 60 PSI