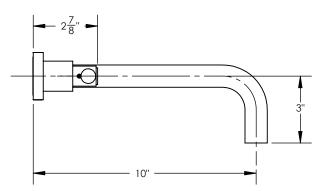

### **TECHNICAL DETAILS**

ADA Compliance: Yes Fitting Hole Diameter: 1 1/8" Number of Holes: Three Hole Number of Handles: Two Handle Turn Angle: Quarter Turn Spout Reach: 10" Installation Type: Wall Mounted Primary Material: Brass Valve Material: Ceramic Flow Restriction: Full Flow Water Pressure Maximum: 85 PSI Water Pressure Minimum: 20 PSI