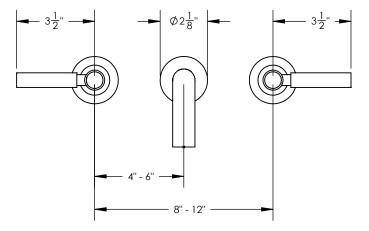

### **TECHNICAL DETAILS**

ADA Compliance: Yes Fitting Hole Diameter: 1 1/8" Number of Holes: Three Hole Number of Handles: Two Handle Turn Angle: Quarter Turn Spout Reach: 10" Installation Type: Wall Mounted Primary Material: Brass Valve Material: Ceramic Flow Restriction: Full Flow Water Pressure Maximum: 85 PSI Water Pressure Minimum: 20 PSI