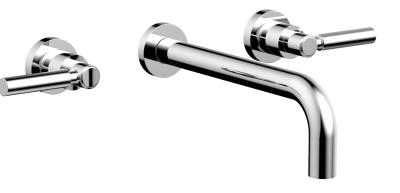

# PHYLRICH® Defining Luxury Since 1959

## Wall Tub Set - 10" Spout

## D1130-10



### **TECHNICAL DETAILS**

ADA Compliance: Yes Fitting Hole Diameter: 1 1/8" Number of Holes: Three Hole Number of Handles: Two Handle Turn Angle: Quarter Turn Spout Reach: 10" Installation Type: Wall Mounted Primary Material: Brass Valve Material: Ceramic Flow Restriction: Full Flow Water Pressure Maximum: 85 PSI Water Pressure Minimum: 20 PSI

#### **PRODUCT FEATURES**

- Style: Contemporary
- Collection: Basic
- Temperature Controlled By Handles
- Lever Handles



ASME A112.181/ CSA B1251, ASME 112.18.2/ CSA B125.2, ANSI NSF, CEC, Watersense 61 Sect. 9, State of MA.

#### WARRANTY

Mechanical Warranty: 10 Years from date of purchase. Finish Warranty: See catalog for further information.

**CODES & STANDARDS**