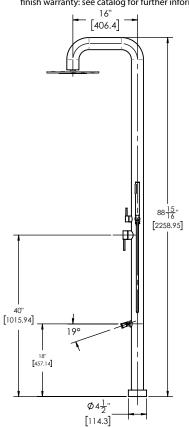

## **TECHNICAL DETAILS**

Handle Turn Angle: 119° Mix Inlet Connection Type: Male 1/2″ NPT Primary Material: Brass & Stainless Steel

Valve Material: Ceramic Shower Reach: 16" Shower Height: 88 15/16 Shower Flow Restriction: 1.8 GPM

Internal Valve Type: Pressure Balance w/ Integrated Diverter

Water Pressure Maximum: 85 PSI Water Pressure Minimum: 20 PSI Water Pressure Recommended: 60 PSI