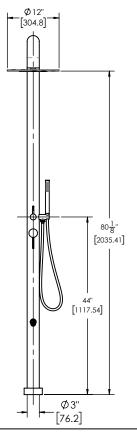

## **TECHNICAL DETAILS**

Handle Turn Angle: 119° Mix Inlet Connection Type: Male 1/2″ NPT Primary Material: Brass & Stainless Steel

Valve Material: Ceramic Shower Reach: 16" Shower Height: 88 15/16 Shower Flow Restriction: 1.8 GPM