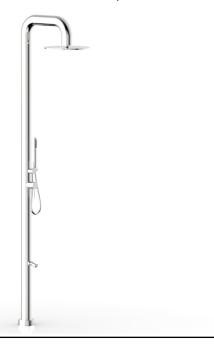

Defining Luxury Since 1959

# Outdoor Shower w/ 12" Rain Head, Hand Shower, Foot Wash

620



## **TECHNICAL DETAILS**

Handle Turn Angle: 119° Mix Inlet Connection Type: Male 1/2″ NPT Primary Material: Brass & Stainless Steel

Valve Material: Ceramic Shower Reach: 16" Shower Height: 88 15/16 Shower Flow Restriction: 1.8 GPM

Internal Valve Type: Pressure Balance w/ Integrated Diverter

Water Pressure Maximum: 85 PSI Water Pressure Minimum: 20 PSI Water Pressure Recommended: 60 PSI

#### **PRODUCT FEATURES**

- Finishes Available: Matte Black, Stainless Steel, Satin White, Polished Brass Uncoated, Oil Rubbed Bronze
- Collection: Outdoor Shower
- Temperature Controlled By Handle



#### **CODES & STANDARDS**

### WARRANTY

Mechanical Warranty: 10 Years from date of purchase. finish warranty: see catalog for further information.