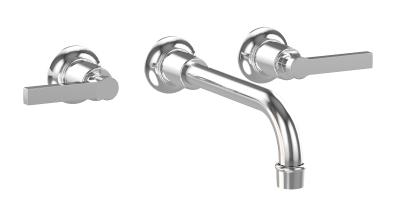

Defining Luxury Since 1959

Wall Tub Set with Lever Handles

501-59

## **PRODUCT FEATURES**

- Style: Traditional
- Collection: Hex Modern
- Temperature Controlled By Handles

 $\phi_2 \frac{1}{4}$ 

Lever Handles