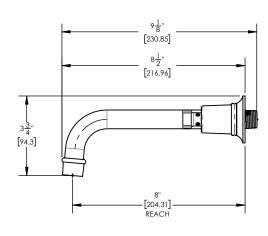

# **TECHNICAL DETAILS**

ADA Compliance: Yes
Deck Thickness Maximum: 2"
Deck Thickness Minimum: 1/8"
Drain Assembly Material: Brass
Fitting Hole Diameter: 1 1/8"
Number of Holes: 3
Number of Handles: 2
Spout Reach: 8"
Installation Type: Deck Mounted
Primary Material: Brass
Valve Material: Ceramic
Flow Restriction: Full Flow
Water Pressure Maximum: 85 PSI
Water Pressure Minimum: 20 PSI