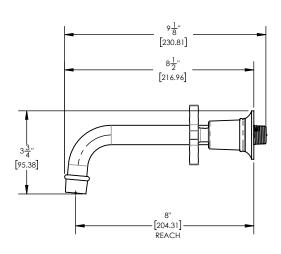

## **TECHNICAL DETAILS**

ADA Compliance: Yes
Deck Thickness Maximum: 2"
Deck Thickness Minimum: 1/8"
Drain Assembly Material: Brass
Fitting Hole Diameter: 1 1/8"
Number of Holes: 3
Number of Handles: 2
Spout Reach: 8"
Installation Type: Deck Mounted
Primary Material: Brass
Valve Material: Ceramic
Flow Restriction: Full Flow
Water Pressure Maximum: 85 PSI
Water Pressure Minimum: 20 PSI