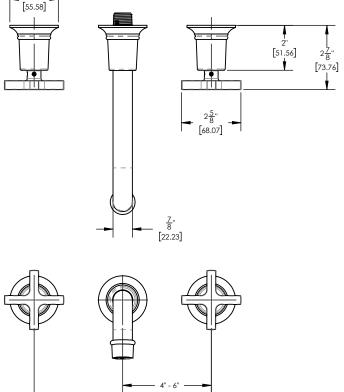

## **TECHNICAL DETAILS**

ADA Compliance: Yes
Deck Thickness Maximum: 2"
Deck Thickness Minimum: 1/8"
Drain Assembly Material: Brass
Fitting Hole Diameter: 1 1/8"
Number of Holes: 3
Number of Handles: 2
Spout Reach: 8"
Installation Type: Deck Mounted
Primary Material: Brass
Valve Material: Ceramic
Flow Restriction: Full Flow
Water Pressure Maximum: 85 PSI
Water Pressure Minimum: 20 PSI

## **PRODUCT FEATURES**

- Style: Traditional
- Collection: Hex Modern
- Temperature Controlled By Handles

 $\phi_{2\frac{1}{4}}$ "

• Cross Handles

203.2