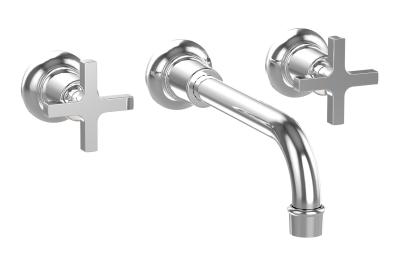

Defining Luxury Since 1959

Wall Tub Set with Cross Handles

501-58

## **PRODUCT FEATURES**

- Style: Traditional
- Collection: Hex Modern
- Temperature Controlled By Handles

 $\phi_{2\frac{1}{4}}$ "

• Cross Handles

203.2