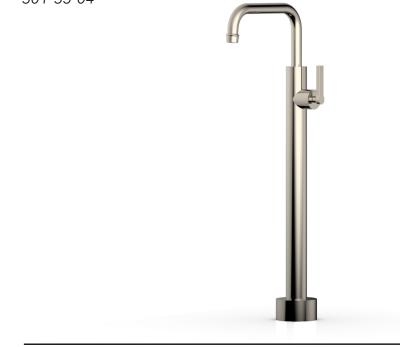

### Floor Mount Tub Filler - Short

501-55-04

# PRODUCT FEATURES

- Style: Traditional
- Collection: Hex Modern
- Temperature Controlled by HandleIntegrated Diverter
- Lever Handle

9<u>1</u>'

[9.070]

\_ \_ .

5.0°

Ø 2'' [2.000]

 $26\frac{5}{16}"$ [26.291] Short Version w/ Low Spout