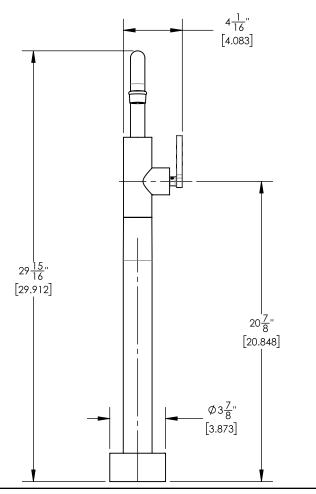

## PRODUCT DIMENSIONS

# PRODUCT FEATURES

- Style: Traditional
- Collection: Hex Modern
- Temperature Controlled by HandleIntegrated Diverter
- Lever Handle

9<u>1</u>'

[9.070]

\_ \_ .

5.0°

Ø 2'' [2.000]

 $26\frac{5}{16}"$ [26.291] Short Version w/ Low Spout

## TECHNICAL DETAILS

Spout Flow Rate: Full Flow Spout Reach: 9 1/16" Water Pressure Maximum: 85 PSI Water Pressure Minimum: 20 PSI Water Pressure Recommended: 60 PSI