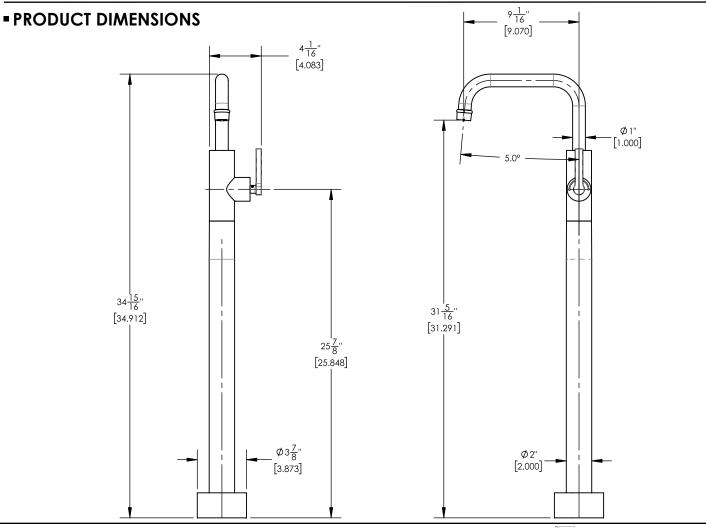

## TECHNICAL DETAILS

Spout Flow Rate: Full Flow Spout Reach: 9 1/16" Water Pressure Maximum: 85 PSI Water Pressure Minimum: 20 PSI Water Pressure Recommended: 60 PSI