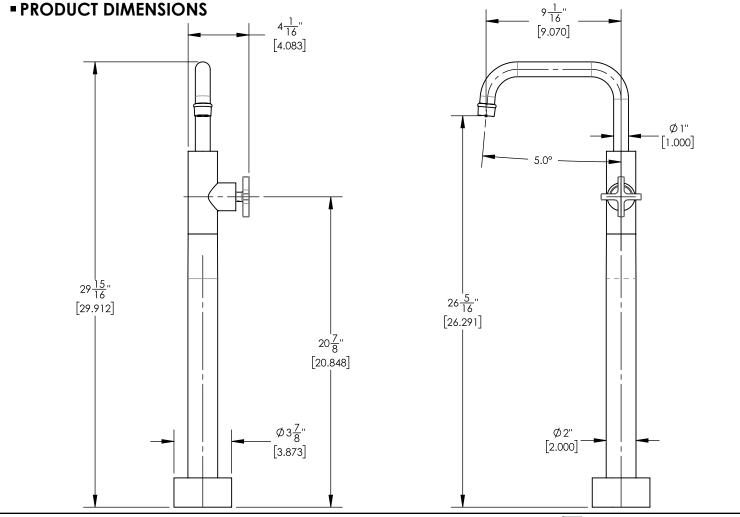

# TECHNICAL DETAILS

Spout Flow Rate: Full Flow Spout Reach: 9 1/16" Water Pressure Maximum: 85 PSI Water Pressure Minimum: 20 PSI Water Pressure Recommended: 60 PSI