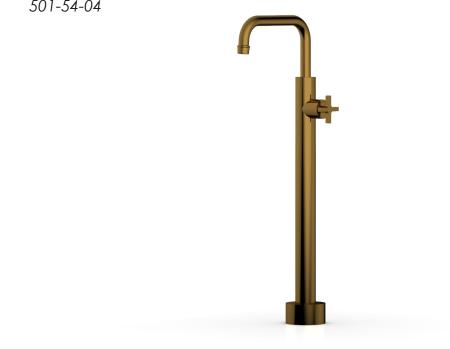

#### Floor Mount Tub Filler - Short

501-54-04

# PRODUCT FEATURES

- Style: Traditional
- Collection: Hex Modern
- Temperature Controlled by Handle
- Integrated Diverter
- Cross Handle Short Version w/ Low Spout