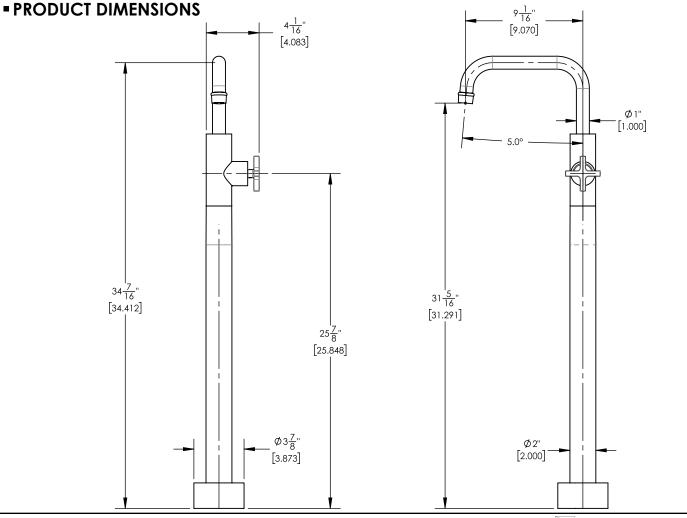

## TECHNICAL DETAILS

Spout Flow Rate: Full Flow Spout Reach: 9 1/16" Water Pressure Maximum: 85 PSI Water Pressure Minimum: 20 PSI Water Pressure Recommended: 60 PSI