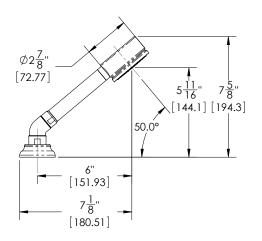

## **TECHNICAL DETAILS**

ADA Compliance: Yes Deck Thickness Maximum: 2" Deck Thickness Minimum: 1/8" Fitting Hole Diameter: 1 1/8" Number of Holes: Five Number of Handles: Three Handle Spread Maximum: 12" Handle Spread Minimum: 8" Handle Turn Angle: Quarter Turn Spout Reach: 9 1/2" Spout Height: 5 3/8" Inlet Connection Type: Male 3/4" NPT Installation Type: Deck Mounted Primary Material: Brass Valve Material: Ceramic Spout Flow Restriction: Full Flow Hand Shower Flow Restriction: 1.8 GPM Water Pressure Maximum: 85 PSI Water Pressure Minimum: 20 PSI Water Pressure Recommended: 60 PSI