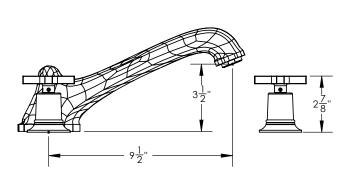

## **TECHNICAL DETAILS**

ADA Compliance: Yes Deck Thickness Maximum: 2" Deck Thickness Minimum: 1/8" Fitting Hole Diameter: 1 1/8" Number of Holes: Five Number of Handles: Three Handle Spread Maximum: 12" Handle Spread Minimum: 8" Handle Turn Angle: Quarter Turn Spout Reach: 9 1/2" Spout Height: 5 3/8" Inlet Connection Type: Male 3/4" NPT Installation Type: Deck Mounted Primary Material: Brass Valve Material: Ceramic Spout Flow Restriction: Full Flow Hand Shower Flow Restriction: 1.8 GPM Water Pressure Maximum: 85 PSI Water Pressure Minimum: 20 PSI Water Pressure Recommended: 60 PSI