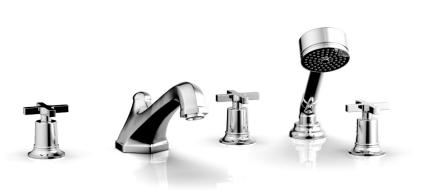

Defining Luxury Since 1959

Deck Tub Set 501-48

## **PRODUCT FEATURES**

- Style: Traditional
- Collection: Hex Modern
- Temperature Controlled By Handles
- Cross Handles