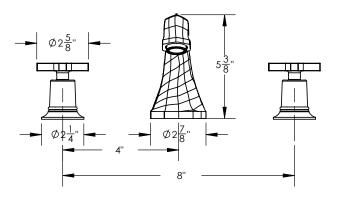

## **TECHNICAL DETAILS**

ADA Compliance: Yes Deck Thickness Maximum: 2" Deck Thickness Minimum: 1/8" Fitting Hole Diameter: 1 1/8" Number of Holes: Five Number of Handles: Three Handle Spread Maximum: 12" Handle Spread Minimum: 8" Handle Turn Angle: Quarter Turn Spout Reach: 9 1/2" Spout Height: 5 3/8" Inlet Connection Type: Male 3/4" NPT Installation Type: Deck Mounted Primary Material: Brass Valve Material: Ceramic Spout Flow Restriction: Full Flow Hand Shower Flow Restriction: 1.8 GPM Water Pressure Maximum: 85 PSI Water Pressure Minimum: 20 PSI Water Pressure Recommended: 60 PSI