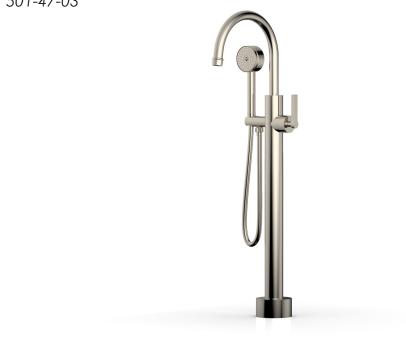

## 501-47-03

# PRODUCT FEATURES

- Style: Traditional
- Collection: Hex Modern
- Temperature Controlled by Handle
- Integrated Diverter
- Lever Handle
  Short Version