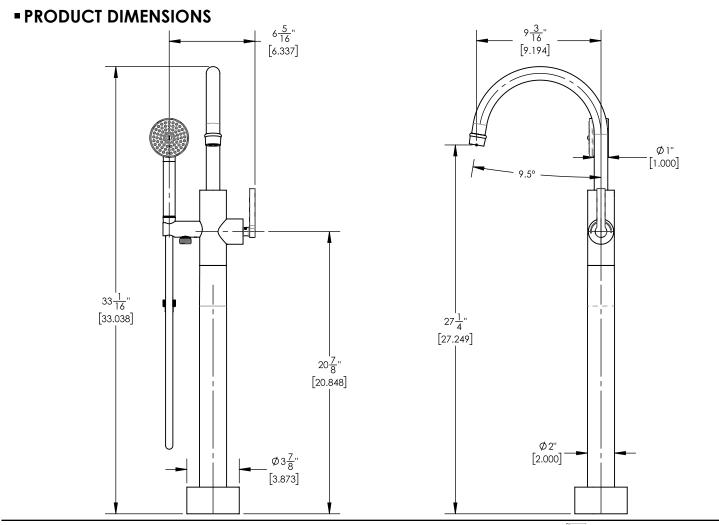

## TECHNICAL DETAILS

Hand Shower Flow Rate: 1.8 gpm Spout Flow Rate: Full Flow Hand Shower Hose Length: 59" Spout Reach: 9 3/16 Water Pressure Maximum: 85 PSI Water Pressure Minimum: 20 PSI Water Pressure Recommended: 60 PSI