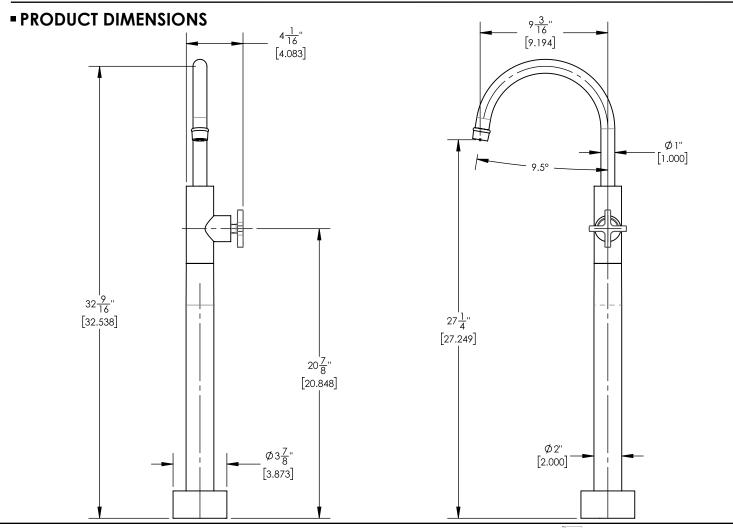

# TECHNICAL DETAILS

Spout Flow Rate: Full Flow Spout Reach: 9 3/16 Water Pressure Maximum: 85 PSI Water Pressure Minimum: 20 PSI Water Pressure Recommended: 60 PSI