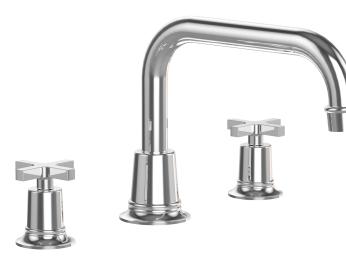

## Deck Tub Set with Cross Handles

501-44

#### **PRODUCT FEATURES**

- Style: Traditional
- Collection: Hex Modern
- Temperature Controlled By Handles
- Cross Handles