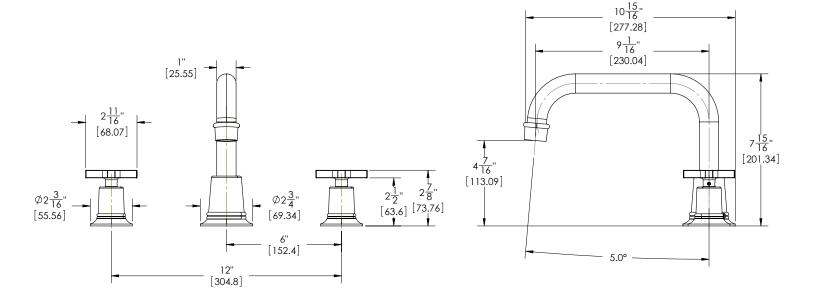

# **TECHNICAL DETAILS**

ADA Compliance: Yes Deck Thickness Maximum: 2" Deck Thickness Minimum: 1/8" Drain Assembly Material: Brass Fitting Hole Diameter: 1 1/8" Number of Holes: Three Hole Number of Handles: Two Spout Height: 7 15/16" Installation Type: Deck Mounted Primary Material: Brass Valve Material: Brass Valve Material: Ceramic Flow Restriction: Full Flow Water Pressure Maximum: 85 PSI Water Pressure Minimum: 20 PSI