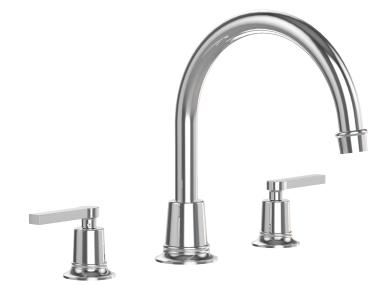

## Deck Tub Set with Lever Handles

# **TECHNICAL DETAILS**

ADA Compliance: Yes Deck Thickness Maximum: 2" Deck Thickness Minimum: 1/8" Drain Assembly Material: Brass Fitting Hole Diameter: 1 1/8" Number of Holes: Three Hole Number of Handles: Two Spout Height: 11" Installation Type: Deck Mounted Primary Material: Brass Valve Material: Brass Valve Material: Ceramic Flow Restriction: Full Flow Water Pressure Maximum: 85 PSI Water Pressure Minimum: 20 PSI

#### **PRODUCT FEATURES**

- Style: Traditional
- Collection: Hex Modern
- Temperature Controlled By Handles
- Lever Handles