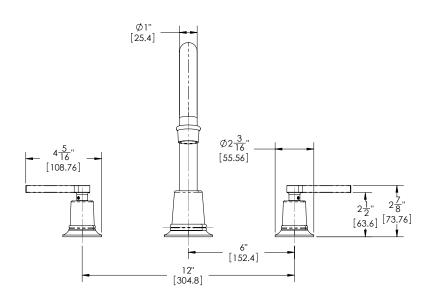

# **TECHNICAL DETAILS**

ADA Compliance: Yes Deck Thickness Maximum: 2" Deck Thickness Minimum: 1/8" Drain Assembly Material: Brass Fitting Hole Diameter: 1 1/8" Number of Holes: Three Hole Number of Handles: Two Spout Height: 11" Installation Type: Deck Mounted Primary Material: Brass Valve Material: Brass Valve Material: Ceramic Flow Restriction: Full Flow Water Pressure Maximum: 85 PSI Water Pressure Minimum: 20 PSI