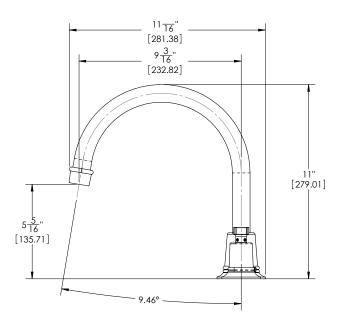

# **TECHNICAL DETAILS**

ADA Compliance: Yes Deck Thickness Maximum: 2" Deck Thickness Minimum: 1/8" Drain Assembly Material: Brass Fitting Hole Diameter: 1 1/8" Number of Holes: Three Hole Number of Handles: Two Spout Height: 11" Installation Type: Deck Mounted Primary Material: Brass Valve Material: Brass Valve Material: Ceramic Flow Restriction: Full Flow Water Pressure Maximum: 85 PSI Water Pressure Minimum: 20 PSI