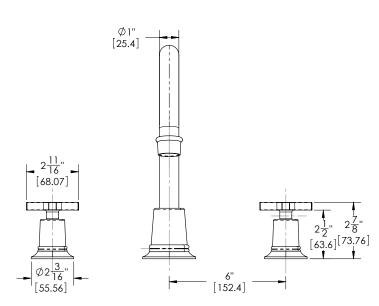

# **TECHNICAL DETAILS**

ADA Compliance: Yes Deck Thickness Maximum: 2" Deck Thickness Minimum: 1/8" Drain Assembly Material: Brass Fitting Hole Diameter: 1 1/8" Number of Holes: Three Hole Number of Handles: Two Spout Height: 11" Installation Type: Deck Mounted Primary Material: Brass Valve Material: Ceramic Flow Restriction: Full Flow Water Pressure Maximum: 85 PSI Water Pressure Minimum: 20 PSI