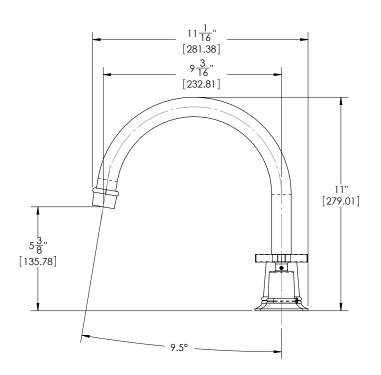

# **TECHNICAL DETAILS**

ADA Compliance: Yes Deck Thickness Maximum: 2" Deck Thickness Minimum: 1/8" Drain Assembly Material: Brass Fitting Hole Diameter: 1 1/8" Number of Holes: Three Hole Number of Handles: Two Spout Height: 11" Installation Type: Deck Mounted Primary Material: Brass Valve Material: Ceramic Flow Restriction: Full Flow Water Pressure Maximum: 85 PSI Water Pressure Minimum: 20 PSI