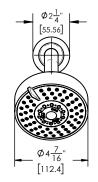

## TECHNICAL DETAILS

Access Hole Diameter: 5" Handle Turn Angle: 115° Spout Reach: 8 1/4" Connection Type: Female 1/2" NPT Connection Installation Type: Wall Mounted Primary Material: Brass Valve Material: Ceramic Shower Flow Restriction: 1.8 gpm Spout Flow Restriction: Full Flow Water Pressure Maximum: 85 PSI Water Pressure Maximum: 85 PSI Water Pressure Maximum: 20 PSI Water Pressure Recommended: 60 PSI