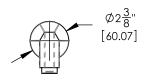

### PRODUCT DIMENSIONS

## TECHNICAL DETAILS

Access Hole Diameter: 5" Handle Turn Angle: 115° Spout Reach: 8 1/4" Connection Type: Female 1/2" NPT Connection Installation Type: Wall Mounted Primary Material: Brass Valve Material: Ceramic Shower Flow Restriction: 1.8 gpm Spout Flow Restriction: Full Flow Water Pressure Maximum: 85 PSI Water Pressure Maximum: 85 PSI Water Pressure Maximum: 20 PSI Water Pressure Recommended: 60 PSI