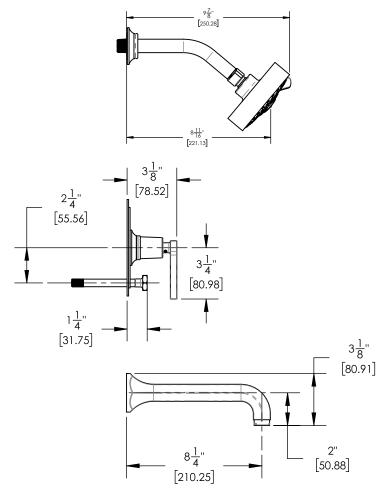

### PRODUCT DIMENSIONS

## TECHNICAL DETAILS

Access Hole Diameter: 5" Handle Turn Angle: 115° Spout Reach: 8 1/4" Connection Type: Female 1/2" NPT Connection Installation Type: Wall Mounted Primary Material: Brass Valve Material: Ceramic Shower Flow Restriction: 1.8 gpm Spout Flow Restriction: Full Flow Water Pressure Maximum: 85 PSI Water Pressure Maximum: 85 PSI Water Pressure Maximum: 20 PSI Water Pressure Recommended: 60 PSI