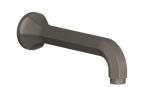

## TECHNICAL DETAILS

Access Hole Diameter: 5" Handle Turn Angle: 115° Spout Reach: 8 1/4" Connection Type: Female 1/2" NPT Connection Installation Type: Wall Mounted Primary Material: Brass Valve Material: Ceramic Shower Flow Restriction: 1.8 gpm Spout Flow Restriction: Full Flow Water Pressure Maximum: 85 PSI Water Pressure Maximum: 85 PSI Water Pressure Maximum: 20 PSI Water Pressure Recommended: 60 PSI