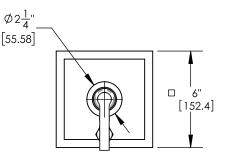

### PRODUCT DIMENSIONS

## TECHNICAL DETAILS

Access Hole Diameter: 5" Handle Turn Angle: 115° Spout Reach: 8 1/4" Connection Type: Female 1/2" NPT Connection Installation Type: Wall Mounted Primary Material: Brass Valve Material: Ceramic Shower Flow Restriction: 1.8 gpm Spout Flow Restriction: Full Flow Water Pressure Maximum: 85 PSI Water Pressure Maximum: 85 PSI Water Pressure Maximum: 20 PSI Water Pressure Recommended: 60 PSI