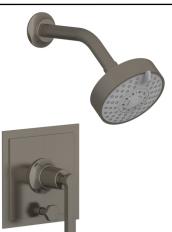

### Pressure Balance Tub and Shower Set

# PRODUCT FEATURES

Style: Traditional

- Collection: Hex Modern
- Temperature Controlled By Pressure Balance
  Lever Handle
- Lever r
- .