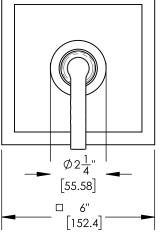

### PRODUCT DIMENSIONS

**CODES & STANDARDS** ASME A112.181/ CSA B1251, ASME 112.18.2/ CSA B125.2, ANSI NSF, CEC