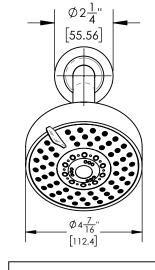

### PRODUCT DIMENSIONS

**CODES & STANDARDS** ASME A112.181/ CSA B1251, ASME 112.18.2/ CSA B125.2, ANSI NSF, CEC