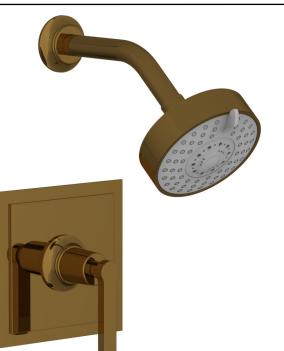

#### Pressure Balance Shower Set

501-22

# PRODUCT FEATURES

Style: Traditional

- Collection: Hex Modern
- Temperature Controlled By Pressure Balance Lever Handle