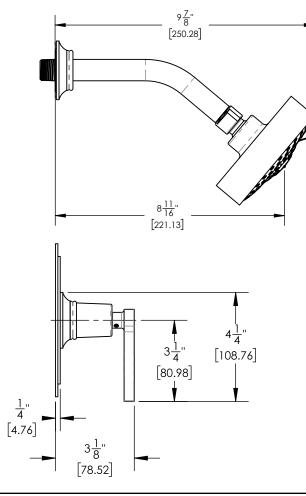

### PRODUCT DIMENSIONS

**CODES & STANDARDS** ASME A112.181/ CSA B1251, ASME 112.18.2/ CSA B125.2, ANSI NSF, CEC