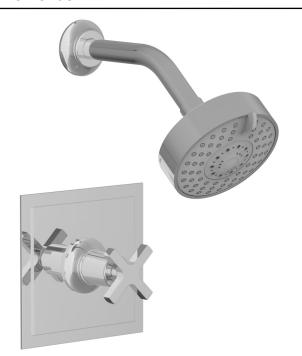

## PRODUCT FEATURES

- Style: Traditional
- Collection: Hex Modern
- Temperature Controlled By Pressure Balance
- Cross Handle

.

## ■ TECHNICAL DETAILS

Access Hole Diameter: 5" Handle Turn Angle: 115° Installation Type: Wall Mounted Primary Material: Brass Valve Material: Ceramic Flow Restriction: 1.8 gpm Water Pressure Maximum: 85 PSI Water Pressure Minimum: 20 PSI