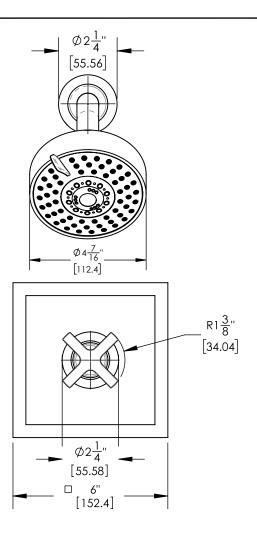

## PRODUCT DIMENSIONS

www. phylrich.com

1261 Logan Avenue, Costa Mesa, California 92626.

Phone: 714.361.4800 Fax: 714.617.3120

**CODES & STANDARDS** 

ASME A112.181/ CSA B1251, ASME 112.18.2/ CSA B125.2, ANSI NSF, CEC