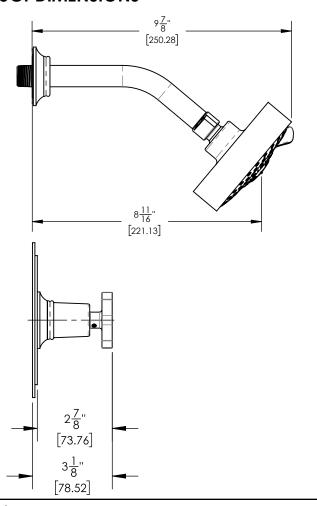

## PRODUCT DIMENSIONS

www. phylrich.com

1261 Logan Avenue, Costa Mesa, California 92626.

Phone: 714.361.4800 Fax: 714.617.3120

**CODES & STANDARDS** 

ASME A112.181/ CSA B1251, ASME 112.18.2/ CSA B125.2, ANSI NSF, CEC