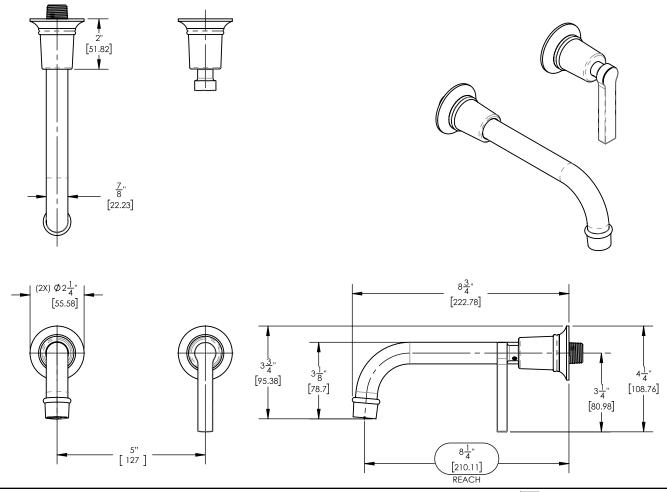

## **TECHNICAL DETAILS**

ADA Compliance: No Drain Assembly Material: Brass Fitting Hole Diameter: 1 1/8" Number of Holes: Two Hole Number of Handles: One Handle Turn Angle: Quarter Turn Spout Reach: 8 1/4" Installation Type: Wall Mounted Primary Material: Brass Valve Material: Ceramic Flow Restriction: 1.2 gpm Water Pressure Maximum: 85 PSI Water Pressure Minimum: 20 PSI Water Pressure Recommended: 60 PSI

## PRODUCT DIMENSIONS

www. phylrich.com

1261 Logan Avenue, Costa Mesa, California 92626.

Phone: 714.361.4800 Fax: 714.617.3120

**CODES & STANDARDS**