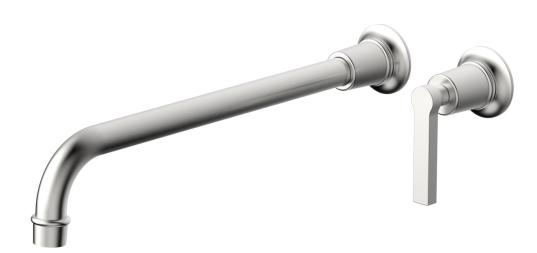

## PRODUCT FEATURES

- Style: Traditional
- Collection: Hex Modern
- Temperature Controlled By Handles
- Lever Handle
- Tube Spout

## ■ TECHNICAL DETAILS

ADA Compliance: No
Drain Assembly Material: Brass
Fitting Hole Diameter: 1 1/8"
Number of Holes: Two Hole
Number of Handles: One
Handle Turn Angle: Quarter Turn
Spout Reach: 14"
Installation Type: Wall Mounted
Primary Material: Brass
Valve Material: Ceramic
Flow Restriction: 1.2 gpm
Water Pressure Maximum: 85 PSI
Water Pressure Minimum: 20 PSI
Water Pressure Recommended: 60 PSI