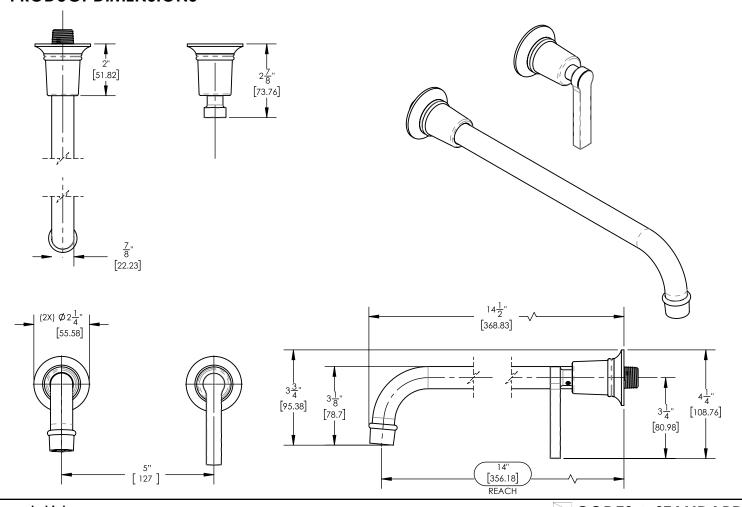

## PRODUCT DIMENSIONS

www. phylrich.com

CODES & STANDARDS

## ■ TECHNICAL DETAILS

ADA Compliance: No
Drain Assembly Material: Brass
Fitting Hole Diameter: 1 1/8"
Number of Holes: Two Hole
Number of Handles: One
Handle Turn Angle: Quarter Turn
Spout Reach: 14"
Installation Type: Wall Mounted
Primary Material: Brass
Valve Material: Ceramic
Flow Restriction: 1.2 gpm
Water Pressure Maximum: 85 PSI
Water Pressure Minimum: 20 PSI
Water Pressure Recommended: 60 PSI