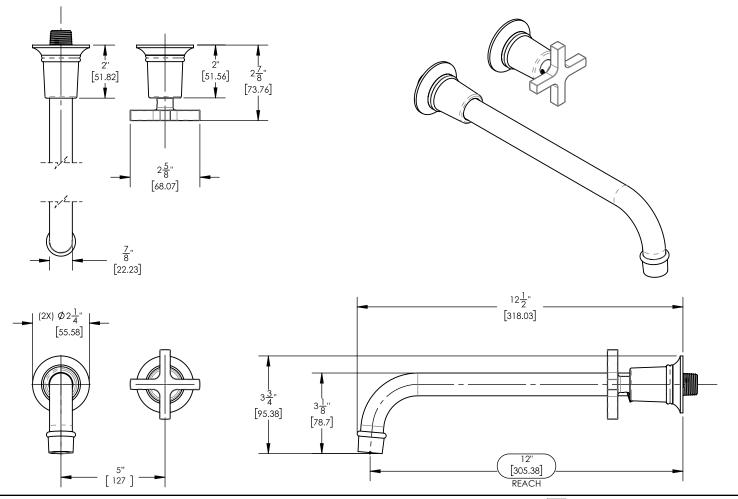

### PRODUCT DIMENSIONS

# TECHNICAL DETAILS

ADA Compliance: No Drain Assembly Material: Brass Fitting Hole Diameter: 1 1/8" Number of Holes: Two Hole Number of Handles: One Handle Turn Angle: Quarter Turn Spout Reach:12" Installation Type: Wall Mounted Primary Material: Brass Valve Material: Ceramic Flow Restriction: 1.2 gpm Water Pressure Maximum: 85 PSI Water Pressure Minimum: 20 PSI Water Pressure Recommended: 60 PSI