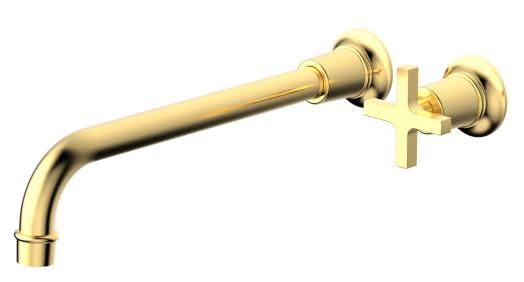

# PRODUCT FEATURES

- Style: Traditional
- Collection: Hex Modern
- Temperature Controlled By Handles
- Cross Handle Tube Spout

# TECHNICAL DETAILS

ADA Compliance: No Drain Assembly Material: Brass Fitting Hole Diameter: 1 1/8" Number of Holes: Two Hole Number of Handles: One Handle Turn Angle: Quarter Turn Spout Reach:12" Installation Type: Wall Mounted Primary Material: Brass Valve Material: Ceramic Flow Restriction: 1.2 gpm Water Pressure Maximum: 85 PSI Water Pressure Minimum: 20 PSI Water Pressure Recommended: 60 PSI