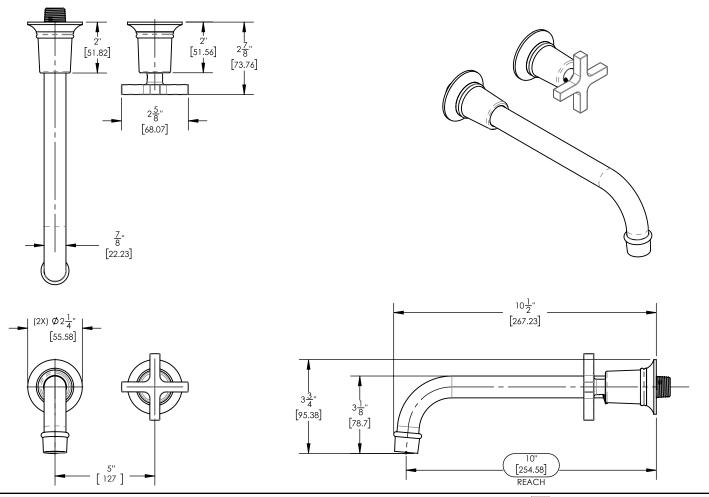

### PRODUCT DIMENSIONS

# TECHNICAL DETAILS

ADA Compliance: No Drain Assembly Material: Brass Fitting Hole Diameter: 1 1/8" Number of Holes: Two Hole Number of Handles: One Handle Turn Angle: Quarter Turn Spout Reach:10" Installation Type: Wall Mounted Primary Material: Brass Valve Material: Ceramic Flow Restriction: 1.2 gpm Water Pressure Maximum: 85 PSI Water Pressure Minimum: 20 PSI Water Pressure Recommended: 60 PSI