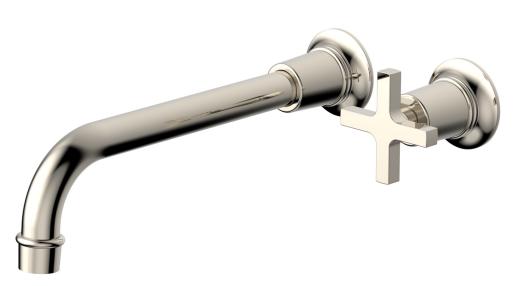

# PRODUCT FEATURES

- Style: Traditional
- Collection: Hex Modern
- Temperature Controlled By Handles
- Cross Handle Tube Spout

# TECHNICAL DETAILS

ADA Compliance: No Drain Assembly Material: Brass Fitting Hole Diameter: 1 1/8" Number of Holes: Two Hole Number of Handles: One Handle Turn Angle: Quarter Turn Spout Reach:10" Installation Type: Wall Mounted Primary Material: Brass Valve Material: Ceramic Flow Restriction: 1.2 gpm Water Pressure Maximum: 85 PSI Water Pressure Minimum: 20 PSI Water Pressure Recommended: 60 PSI