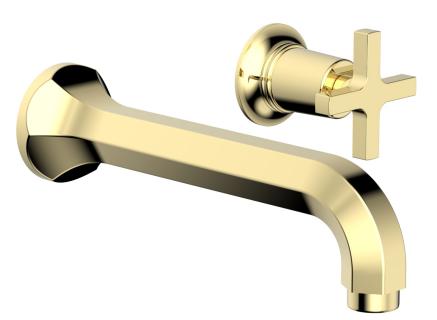

## PRODUCT FEATURES

- Style: Traditional
- Collection: Hex Modern
- Temperature Controlled By Handles
- Cross Handle

.