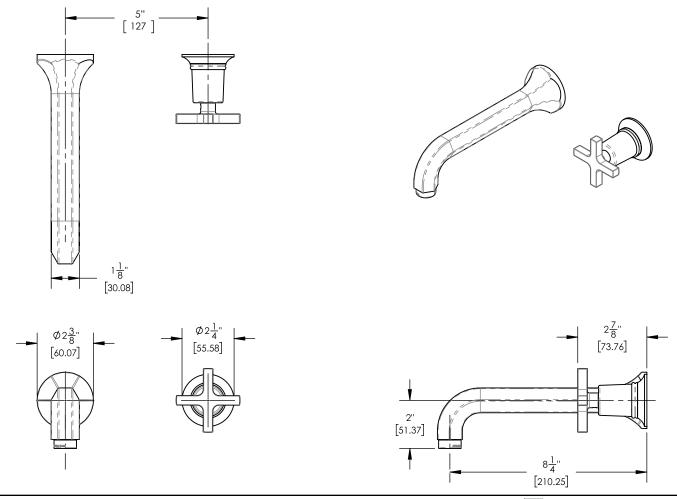

## ■ TECHNICAL DETAILS

ADA Compliance: No
Drain Assembly Material: Brass
Fitting Hole Diameter: 1 1/8"
Number of Holes: Two Hole
Number of Handles: One
Handle Turn Angle: Quarter Turn
Spout Reach: 8 1/4"
Installation Type: Wall Mounted
Primary Material: Brass
Valve Material: Ceramic
Flow Restriction: 1.2 gpm
Water Pressure Maximum: 85 PSI
Water Pressure Minimum: 20 PSI
Water Pressure Recommended: 60 PSI

## PRODUCT DIMENSIONS

www. phylrich.com

CODES & STANDARDS