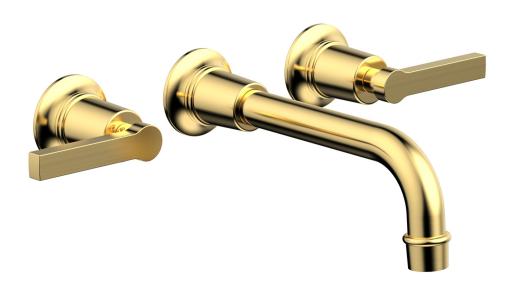

# PRODUCT FEATURES

- Style: Traditional
- Collection: Hex Modern
- Temperature Controlled By Handles
  Lever Handles
- Lever
- .

## TECHNICAL DETAILS

ADA Compliance: Yes Drain Assembly Material: Brass Fitting Hole Diameter: 1 1/8" Number of Holes: Three Hole Number of Handles: Two Handle Turn Angle: Quarter Turn Spout Reach: 8 1/4" Installation Type: Wall Mounted Primary Material: Brass Valve Material: Ceramic Flow Restriction: 1.2 gpm Water Pressure Maximum: 85 PSI Water Pressure Maximum: 20 PSI