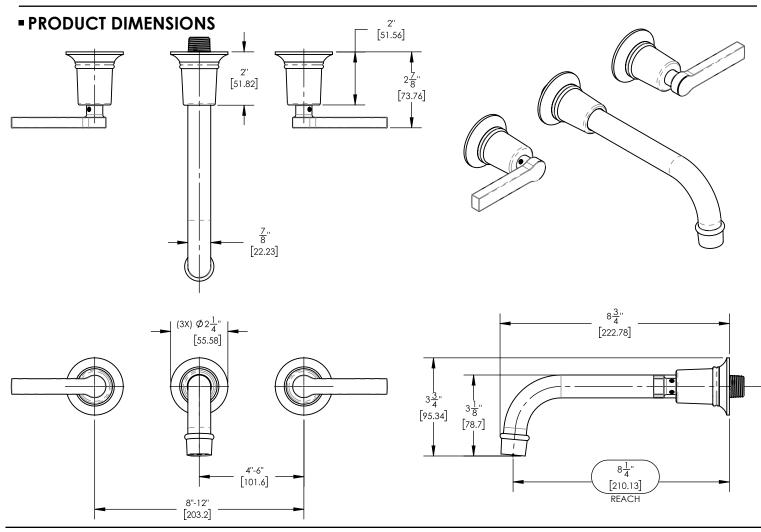

## TECHNICAL DETAILS

ADA Compliance: Yes Drain Assembly Material: Brass Fitting Hole Diameter: 1 1/8" Number of Holes: Three Hole Number of Handles: Two Handle Turn Angle: Quarter Turn Spout Reach: 8 1/4" Installation Type: Wall Mounted Primary Material: Brass Valve Material: Ceramic Flow Restriction: 1.2 gpm Water Pressure Maximum: 85 PSI Water Pressure Maximum: 20 PSI