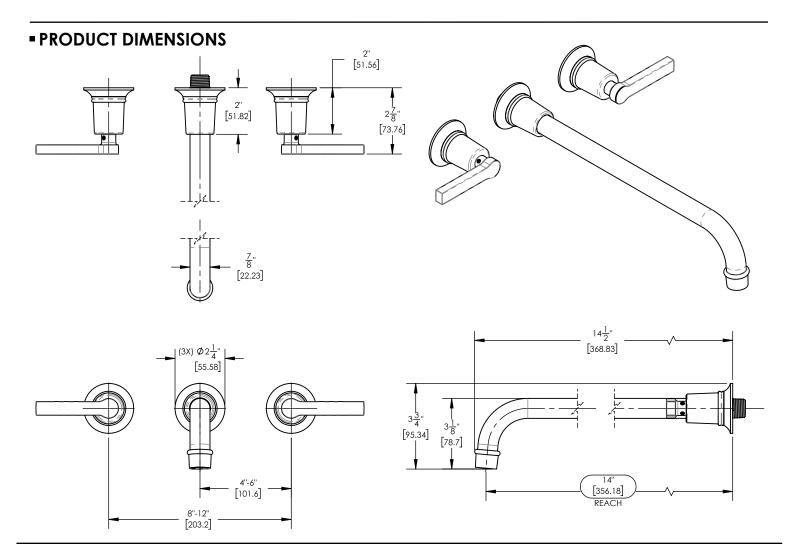

## ■ TECHNICAL DETAILS

ADA Compliance: Yes
Drain Assembly Material: Brass
Fitting Hole Diameter: 1 1/8"
Number of Holes: Three Hole
Number of Handles: Two
Handle Turn Angle: Quarter Turn
Spout Reach: 14"
Installation Type: Wall Mounted
Primary Material: Brass
Valve Material: Ceramic
Flow Restriction: 1.2 gpm
Water Pressure Maximum: 85 PSI
Water Pressure Minimum: 20 PSI
Water Pressure Recommended: 60 PSI