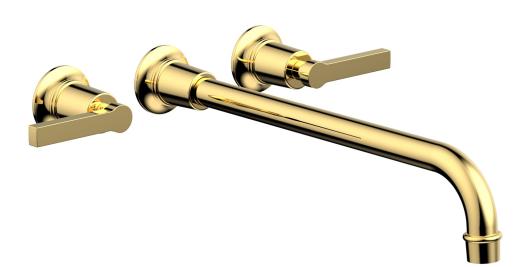

## **PRODUCT FEATURES**

- Style: Traditional
- Collection: Hex Modern
- Temperature Controlled By Handles
- Lever Handles

## ■ TECHNICAL DETAILS

ADA Compliance: Yes
Drain Assembly Material: Brass
Fitting Hole Diameter: 1 1/8"
Number of Holes: Three Hole
Number of Handles: Two
Handle Turn Angle: Quarter Turn
Spout Reach: 14"
Installation Type: Wall Mounted
Primary Material: Brass
Valve Material: Ceramic
Flow Restriction: 1.2 gpm
Water Pressure Maximum: 85 PSI
Water Pressure Minimum: 20 PSI
Water Pressure Recommended: 60 PSI