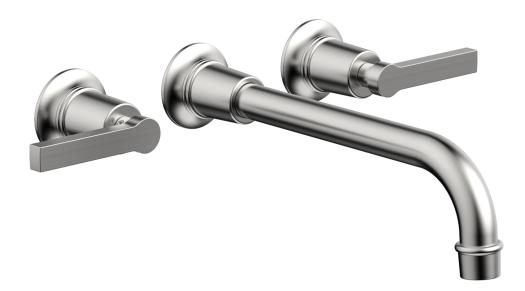

## PRODUCT FEATURES

Style: Traditional

- Collection: Hex Modern
- Temperature Controlled By Handles
- Lever Handles
- .

## TECHNICAL DETAILS

ADA Compliance: Yes Drain Assembly Material: Brass Fitting Hole Diameter: 1 1/8" Number of Holes: Three Hole Number of Handles: Two Handle Turn Angle: Quarter Turn Spout Reach: 10" Installation Type: Wall Mounted Primary Material: Brass Valve Material: Ceramic Flow Restriction: 1.2 gpm Water Pressure Maximum: 85 PSI Water Pressure Maximum: 20 PSI Water Pressure Recommended: 60 PSI