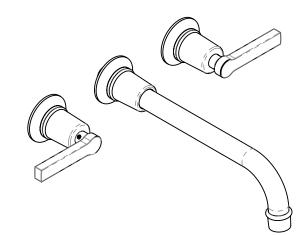

## PRODUCT FEATURES

Style: Traditional

- Collection: Hex Modern
- Temperature Controlled By Handles
- Lever Handles
- .

## TECHNICAL DETAILS

ADA Compliance: Yes Drain Assembly Material: Brass Fitting Hole Diameter: 1 1/8" Number of Holes: Three Hole Number of Handles: Two Handle Turn Angle: Quarter Turn Spout Reach: 10" Installation Type: Wall Mounted Primary Material: Brass Valve Material: Ceramic Flow Restriction: 1.2 gpm Water Pressure Maximum: 85 PSI Water Pressure Maximum: 20 PSI Water Pressure Recommended: 60 PSI