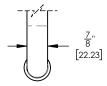

#### 501-14-10



## PRODUCT FEATURES

Style: Traditional

- Collection: Hex Modern
- Temperature Controlled By Handles
- Lever Handles
- .

## TECHNICAL DETAILS

ADA Compliance: Yes Drain Assembly Material: Brass Fitting Hole Diameter: 1 1/8" Number of Holes: Three Hole Number of Handles: Two Handle Turn Angle: Quarter Turn Spout Reach: 10" Installation Type: Wall Mounted Primary Material: Brass Valve Material: Ceramic Flow Restriction: 1.2 gpm Water Pressure Maximum: 85 PSI Water Pressure Maximum: 20 PSI Water Pressure Recommended: 60 PSI

# PRODUCT DIMENSIONS











-UPC

С

#### www. phylrich.com

1261 Logan Avenue, Costa Mesa, California 92626. Phone: 714.361.4800 Fax: 714.617.3120 CODES & STANDARDS

#### 

### WARRANTY

Mechanical Warranty: 10 Years from date of purchase. Finish Warranty: See catalog for further information.