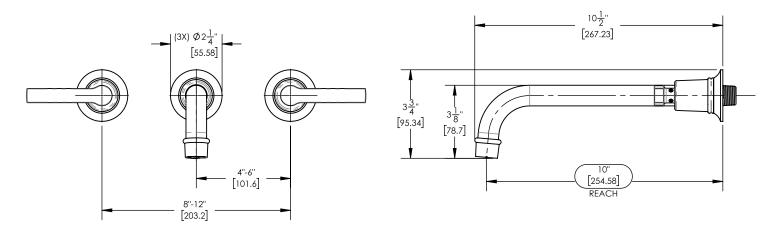

## TECHNICAL DETAILS

ADA Compliance: Yes Drain Assembly Material: Brass Fitting Hole Diameter: 1 1/8" Number of Holes: Three Hole Number of Handles: Two Handle Turn Angle: Quarter Turn Spout Reach: 10" Installation Type: Wall Mounted Primary Material: Brass Valve Material: Ceramic Flow Restriction: 1.2 gpm Water Pressure Maximum: 85 PSI Water Pressure Maximum: 20 PSI Water Pressure Recommended: 60 PSI

# PRODUCT DIMENSIONS

-UPC

С