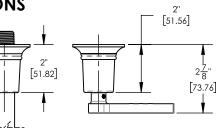

#### 501-14-10



## PRODUCT FEATURES

Style: Traditional

- Collection: Hex Modern
- Temperature Controlled By Handles
- Lever Handles
- .

## TECHNICAL DETAILS

ADA Compliance: Yes Drain Assembly Material: Brass Fitting Hole Diameter: 1 1/8" Number of Holes: Three Hole Number of Handles: Two Handle Turn Angle: Quarter Turn Spout Reach: 10" Installation Type: Wall Mounted Primary Material: Brass Valve Material: Ceramic Flow Restriction: 1.2 gpm Water Pressure Maximum: 85 PSI Water Pressure Maximum: 20 PSI Water Pressure Recommended: 60 PSI

# PRODUCT DIMENSIONS











-UPC

С

#### www. phylrich.com

1261 Logan Avenue, Costa Mesa, California 92626. Phone: 714.361.4800 Fax: 714.617.3120 CODES & STANDARDS

#### 

### WARRANTY

Mechanical Warranty: 10 Years from date of purchase. Finish Warranty: See catalog for further information.