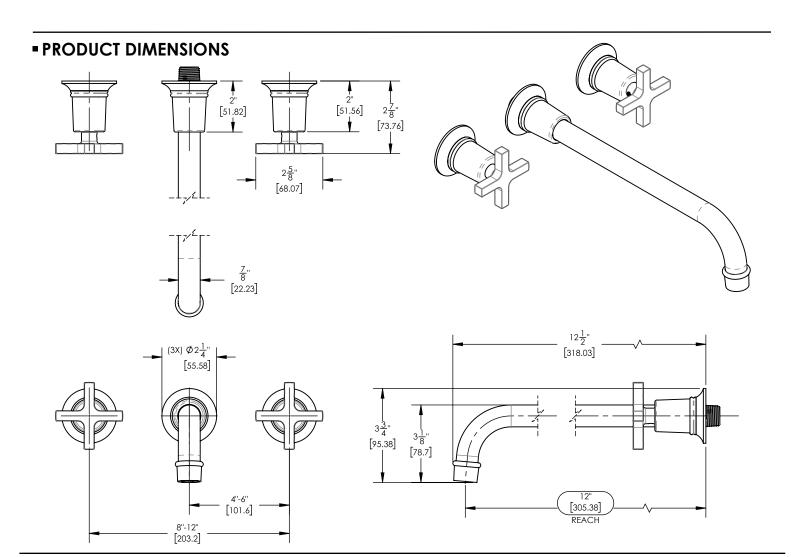

### TECHNICAL DETAILS

ADA Compliance: No Drain Assembly Material: Brass Fitting Hole Diameter: 1 1/8" Number of Holes: Three Hole Number of Handles: Two Handle Turn Angle: Quarter Turn Spout Reach: 12" Installation Type: Wall Mounted Primary Material: Brass Valve Material: Ceramic Flow Restriction: 1.2 gpm Water Pressure Maximum: 85 PSI Water Pressure Maximum: 20 PSI Water Pressure Recommended: 60 PSI