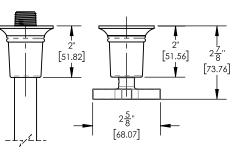

#### 501-13-10



## PRODUCT FEATURES

Style: Traditional

- Collection: Hex Modern
- Temperature Controlled By Handles
- Cross Handles

# TECHNICAL DETAILS

ADA Compliance: No Drain Assembly Material: Brass Fitting Hole Diameter: 1 1/8" Number of Holes: Three Hole Number of Handles: Two Handle Turn Angle: Quarter Turn Spout Reach: 10" Installation Type: Wall Mounted Primary Material: Brass Valve Material: Ceramic Flow Restriction: 1.2 gpm Water Pressure Maximum: 85 PSI Water Pressure Minimum: 20 PSI Water Pressure Recommended: 60 PSI

## PRODUCT DIMENSIONS











С

#### www. phylrich.com

1261 Logan Avenue, Costa Mesa, California 92626. Phone: 714.361.4800 Fax: 714.617.3120

-UPC  $\frac{7}{10}$  asme a112.181/ csa b1251, asme 112.18.2/ csa b125.2, ansi nsf, cec

# WARRANTY

Mechanical Warranty: 10 Years from date of purchase. Finish Warranty: See catalog for further information.