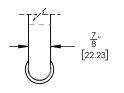

# TECHNICAL DETAILS

ADA Compliance: No Drain Assembly Material: Brass Fitting Hole Diameter: 1 1/8" Number of Holes: Three Hole Number of Handles: Two Handle Turn Angle: Quarter Turn Spout Reach: 10" Installation Type: Wall Mounted Primary Material: Brass Valve Material: Ceramic Flow Restriction: 1.2 gpm Water Pressure Maximum: 85 PSI Water Pressure Minimum: 20 PSI Water Pressure Recommended: 60 PSI

## PRODUCT DIMENSIONS

С