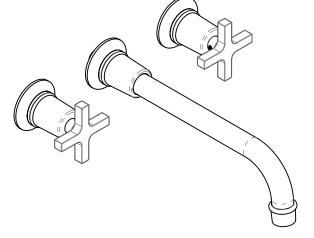

## PRODUCT FEATURES

Style: Traditional

- Collection: Hex Modern
- Temperature Controlled By Handles
- Cross Handles

# TECHNICAL DETAILS

ADA Compliance: No Drain Assembly Material: Brass Fitting Hole Diameter: 1 1/8" Number of Holes: Three Hole Number of Handles: Two Handle Turn Angle: Quarter Turn Spout Reach: 10" Installation Type: Wall Mounted Primary Material: Brass Valve Material: Ceramic Flow Restriction: 1.2 gpm Water Pressure Maximum: 85 PSI Water Pressure Minimum: 20 PSI Water Pressure Recommended: 60 PSI