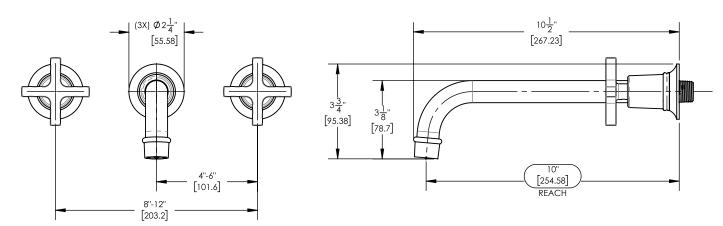

# TECHNICAL DETAILS

ADA Compliance: No Drain Assembly Material: Brass Fitting Hole Diameter: 1 1/8" Number of Holes: Three Hole Number of Handles: Two Handle Turn Angle: Quarter Turn Spout Reach: 10" Installation Type: Wall Mounted Primary Material: Brass Valve Material: Ceramic Flow Restriction: 1.2 gpm Water Pressure Maximum: 85 PSI Water Pressure Minimum: 20 PSI Water Pressure Recommended: 60 PSI

## PRODUCT DIMENSIONS

С