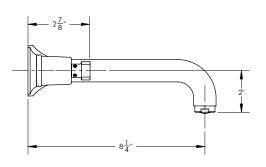

## Wall Lavatory Set with Lever Handles

501-12

ADA Compliance: Yes
Drain Assembly Material: Brass
Access Hole Diameter: 1 1/8"
Number of Holes: Three Hole
Number of Handles: Two
Handle Turn Angle: Quarter Turn
Spout Reach: 8 1/4"
Installation Type: Wall Mounted
Primary Material: Brass
Valve Material: Ceramic
Flow Restriction: 1.2 gpm
Water Pressure Maximum: 85 PSI