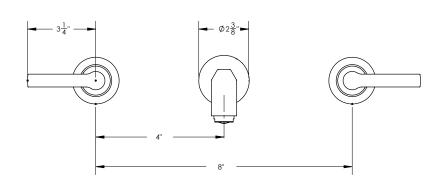

## Wall Lavatory Set with Lever Handles

501-12

ADA Compliance: Yes
Drain Assembly Material: Brass
Access Hole Diameter: 1 1/8"
Number of Holes: Three Hole
Number of Handles: Two
Handle Turn Angle: Quarter Turn
Spout Reach: 8 1/4"
Installation Type: Wall Mounted
Primary Material: Brass
Valve Material: Ceramic
Flow Restriction: 1.2 gpm
Water Pressure Maximum: 85 PSI