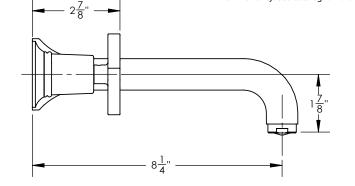

## **TECHNICAL DETAILS**

ADA Compliance: Yes Drain Assembly Material: Brass Fitting Hole Diameter: 1 1/8" Number of Holes: Three Hole Number of Handles: Two Handle Turn Angle: Quarter Turn Spout Reach: 8 1/4" Installation Type: Wall Mounted Primary Material: Brass Valve Material: Ceramic Flow Restriction: 1.2 gpm Water Pressure Maximum: 85 PSI Water Pressure Minimum: 20 PSI