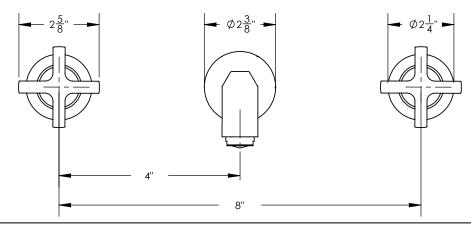

## **TECHNICAL DETAILS**

ADA Compliance: Yes Drain Assembly Material: Brass Fitting Hole Diameter: 1 1/8" Number of Holes: Three Hole Number of Handles: Two Handle Turn Angle: Quarter Turn Spout Reach: 8 1/4" Installation Type: Wall Mounted Primary Material: Brass Valve Material: Ceramic Flow Restriction: 1.2 gpm Water Pressure Maximum: 85 PSI Water Pressure Minimum: 20 PSI