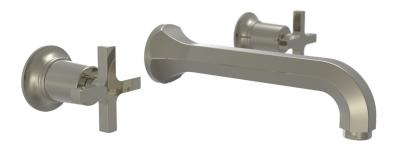

# Wall Lavatory Set with Cross Handles

501-11

#### **PRODUCT FEATURES**

- Style: Traditional
- Collection: Hex Modern
- Temperature Controlled By Handles
- Cross Handles